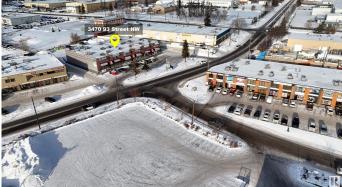

#### **\$0**

0 Bedroom, 0.00 Bathroom, Retail on 0.00 Acres

Strathcona Industrial Park, Edmonton, AB

Prime 2,000 sq. ft. Commercial Retail Space for Lease – \$5,200/month + GST (includes net rent & operating costs). Located in a high-traffic area with excellent visibility, this versatile unit is ideal for various businesses, including Cannabis Retail Sales, Convenience Stores, Professional & Financial Services, Restaurants, Child Care Services, and Liquor Stores. The space offers great exposure, is surrounded by a thriving community, and features tons of parking in the front and back for you and your clients, making it the perfect spot to grow your business.

## **Community Information**

| Address     | 3472 93 St                 |
|-------------|----------------------------|
| Area        | Edmonton                   |
| Subdivision | Strathcona Industrial Park |
| City        | Edmonton                   |