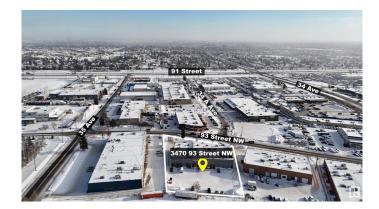

#### **\$0**

0 Bedroom, 0.00 Bathroom, Retail on 0.00 Acres

Strathcona Industrial Park, Edmonton, AB

Prime 2,000 sq. ft. Commercial Retail Space for Lease – \$5,200/month + GST (includes net rent & operating costs). Located in a high-traffic area with excellent visibility, this versatile unit is ideal for various businesses, including Cannabis Retail Sales, Convenience Stores, Professional & Financial Services, Restaurants, Child Care Services, and Liquor Stores. The space offers great exposure, is surrounded by a thriving community, and features tons of parking in the front and back for you and your clients, making it the perfect spot to grow your business.

## **Community Information**

| Address     | 3472 93 St                 |
|-------------|----------------------------|
| Area        | Edmonton                   |
| Subdivision | Strathcona Industrial Park |
| City        | Edmonton                   |