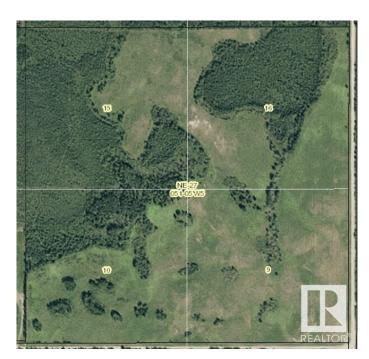

## \$465,000

0 Bedroom, 0.00 Bathroom, Rural on 156.00 Acres

None, Rural Parkland County, AB

Looking for more grass for your cattle? Just a mile south of Highway 627 on Range Road 52, this quarter section is ideal pasture and easily accessible. The owners last grazed it in 2023 so the pasture is in good shape. This rolling quarter could also be a rural getaway, with a nice mixture of open area and heavily treed areas.

## **Exterior**

Exterior Features Fenced, Private Setting, Rolling Land