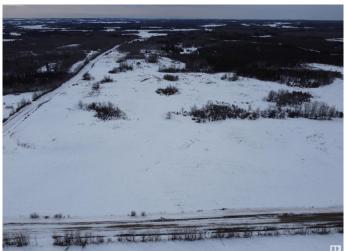

## \$465,000

0 Bedroom, 0.00 Bathroom, Rural on 156.00 Acres

None, Rural Parkland County, AB

Looking for more grass for your cattle? Just a mile south of Highway 627 on Range Road 52, this quarter section is ideal pasture and easily accessible. The owners last grazed it in 2023 so the pasture is in good shape. This rolling quarter could also be a rural getaway, with a nice mixture of open area and heavily treed areas.

## **Exterior**

Exterior Features Fenced, Private Setting, Rolling Land