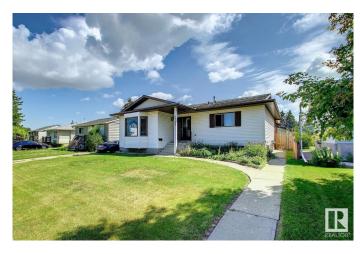

#### \$549,900

5 Bedroom, 3.00 Bathroom, 1,437 sqft Single Family on 0.00 Acres

Sherwood, Edmonton, AB

SPACIOUS RAISED BUNGALOW IN NICE NEIGHBORHOOD OF SHERWOOD.
CLOSED TO WEM & ALL AMENITIES. THE LOT IS 50' WIDE X 150' LONG. MAIN FLR HAS LIVING ROOM, DINING ROOM, KITCHEN, FAMILY ROOM WITH FIREPLACE, 3 BEDROOMS, 2 FULL BATHS (1 IN THE MASTER BEDROOM). BASMENT HAS FAMILY ROOM, 2 BEDROOMS, FULL BATH, FURNACE ROOM. NICE FENCED YARD WITH DECK. LARGE DOUBLE DETACHED GARAGE WITH BACK LANE.

# **Amenities**

Amenities Deck

Parking Double Garage Detached

#### **Exterior**

Exterior Wood, Vinyl

Exterior Features Back Lane, Fenced, Landscaped

Roof Asphalt Shingles

Construction Wood, Vinyl

Foundation Concrete Perimeter