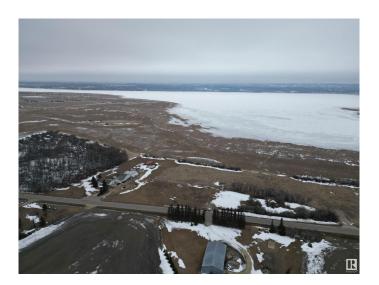

## \$699,000

0 Bedroom, 0.00 Bathroom, Rural on 10.60 Acres

None, Rural Sturgeon County, AB

Build your dream home on 10.6 Acres backing on to Lois Hole Provincial Park and overlooking Big Lake. Nestled between 2 golf courses on Meadowview Drive this site is just under 4 Kms to St Albert city limits. Driveway access in place on paved road. Ideal lot for a large home with walk out basement. You can also build a secondary residence just over 1200 square feet in size. There is an adjacent parcel for sale on the west side containing 12.28 acres with an old home still on the property but it is uninhabitable. Real Property Report available.

### **Exterior**

Exterior Features Backs Onto Lake, Environmental Reserve, Golf Nearby, Lake Access

Property, Lake View, No Back Lane, No Through Road, Park/Reserve,

Waterfront Property