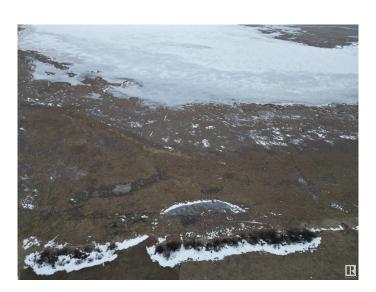

## \$699,000

0 Bedroom, 0.00 Bathroom, Rural on 12.28 Acres

None, Rural Sturgeon County, AB

12.28 Acres on Big Lake just 4 kms west of St. Albert city limits. Build your dream home with a walk out basement backing on to Lois Hole Provincial Park and no worries about future development behind you. Sandpiper Golf Course to the east and Meadowview Golf Course to the west. Driveway access in place on paved road. Ideal lot for a large home and a secondary residence is permitted. Lots or room for oversized garage and shop. There is an adjacent parcel for sale on the east side containing 10.8 acres with an old home still on the property but it is uninhabitable. Real Property Report available.

## **Exterior**

Exterior Features Backs Onto Lake, Environmental Reserve, Golf Nearby, Lake Access

Property, Lake View, Park/Reserve, Waterfront Property

Lot Description 188.72 Meter Frontage