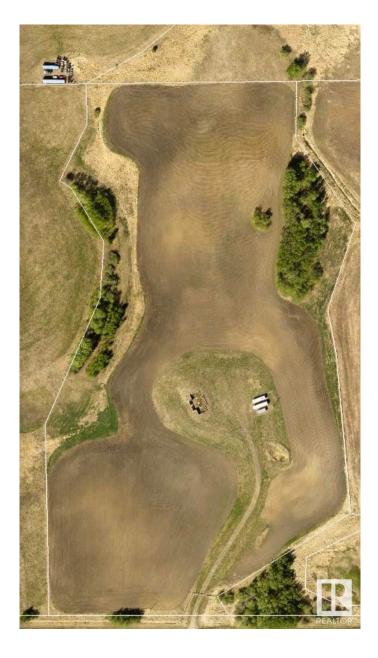

#### \$420,000

0 Bedroom, 0.00 Bathroom, Rural on 18.29 Acres

None, Rural Strathcona County, AB

Prime 18-Acre Parcel Near Sherwood Park & Fort Saskatchewan!Discover the convenience of rural privacy and urban convenience with this fully fenced property, ideally located just minutes from both Sherwood Park and Fort Saskatchewan. With power and natural gas already brought onto the property, much of the prep work is already complete making this an excellent opportunity to build your dream home. A gravel driveway leads directly to the building site, where a concrete foundation is already in place. With an engineering report, you can confirm if the property is ready to build on or, if you prefer to start fresh, the sellers are open to removing the existing foundation. Enjoy open, usable acres for recreation, farming, or future development you choose how to make it your own!

## Exterior

Exterior Features Fenced, Recreation Use, See