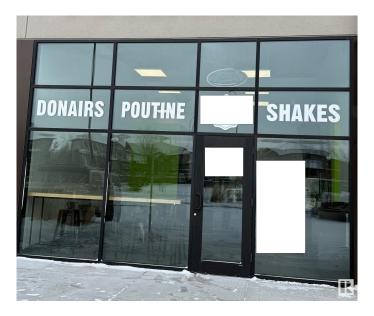

#### \$349,000

0 Bedroom, 0.00 Bathroom, Business on 0.00 Acres

Windermere, Edmonton, AB

An excellent opportunity to own a well-established restaurant in the heart of Windermere, Edmonton. This turnkey operation is located in a high-traffic area with great visibility, ample parking, and a loyal customer base. Fully equipped kitchen with high-quality appliances Stylish and modern dining area with 15 Seats Prime location with strong foot traffic and Ample parking space for customers Opportunity to convert to a different cuisine (subject to landlord approval) Whether you're an aspiring restaurateur or an experienced operator looking to expand, this space offers great potential for a thriving business.