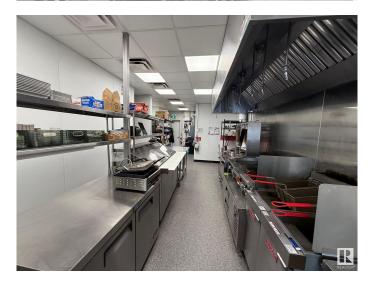

#### \$349,000

0 Bedroom, 0.00 Bathroom, Business on 0.00 Acres

Windermere, Edmonton, AB

An excellent opportunity to own a well-established restaurant in the heart of Windermere, Edmonton. This turnkey operation is located in a high-traffic area with great visibility, ample parking, and a loyal customer base. Fully equipped kitchen with high-quality appliances Stylish and modern dining area with 15 Seats Prime location with strong foot traffic and Ample parking space for customers Opportunity to convert to a different cuisine (subject to landlord approval) Whether you're an aspiring restaurateur or an experienced operator looking to expand, this space offers great potential for a thriving business.