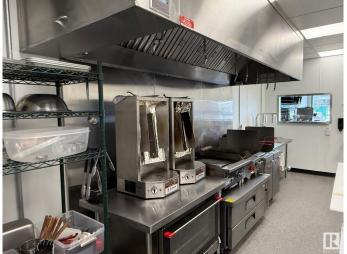

#### \$349,000

0 Bedroom, 0.00 Bathroom, Business on 0.00 Acres

Windermere, Edmonton, AB

An excellent opportunity to own a well-established restaurant in the heart of Windermere, Edmonton. This turnkey operation is located in a high-traffic area with great visibility, ample parking, and a loyal customer base. Fully equipped kitchen with high-quality appliances Stylish and modern dining area with 15 Seats Prime location with strong foot traffic and Ample parking space for customers Opportunity to convert to a different cuisine (subject to landlord approval) Whether you're an aspiring restaurateur or an experienced operator looking to expand, this space offers great potential for a thriving business.