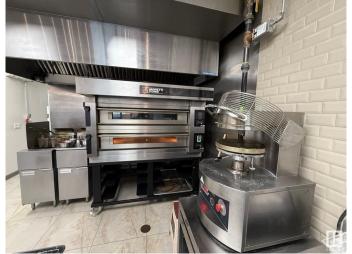

#### \$249,000

0 Bedroom, 0.00 Bathroom, Business on 0.00 Acres

Chappelle Area, Edmonton, AB

This Dine In Pizza & Donair business offers a turnkey solution for those interested in starting a pizza establishment. The listing emphasizes the advantage of avoiding the costs and time associated with building a new restaurant from scratch. ? The centre is strategically positioned with quick access to major routes and is part of a growing community.