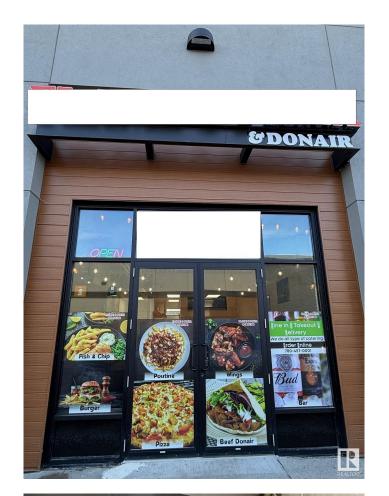

#### \$249,000

0 Bedroom, 0.00 Bathroom, Business on 0.00 Acres

Chappelle Area, Edmonton, AB

This Dine In Pizza & Donair business offers a turnkey solution for those interested in starting a pizza establishment. The listing emphasizes the advantage of avoiding the costs and time associated with building a new restaurant from scratch. ? The centre is strategically positioned with quick access to major routes and is part of a growing community.