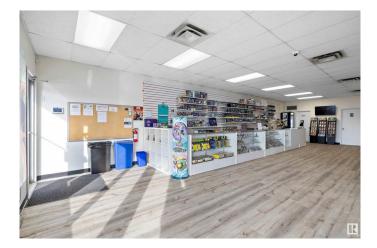

### \$399,000

0 Bedroom, 0.00 Bathroom, Retail on 0.00 Acres

Glenwood (Edmonton), Edmonton, AB

PRIME West Edmonton commercial condo in a well-maintained complex near Jasper Transit Centre! This versatile space has been extensively renovatedâ€"top of the line laminate flooring, fresh paint, modern window coverings, and an updated bathroom. A brand-new furnace (2024) ensures comfort year-round and a roof top individual A/C unit provides for summer comfort. Secure your investment with electric security shutters (remote-controlled), outdoor security lighting and securtiy patrolled parking lot. Scramble parking in front, ample street parking, three dedicated stalls at the rear and a convenient rear loading door/fire exit. Price includes shelves, TV mount, baskets and cork board. The reasonable condo fees make this an unbeatable opportunity for business owners or investors.