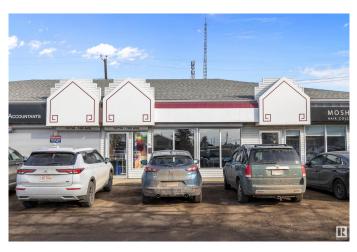

### \$399,000

0 Bedroom, 0.00 Bathroom, Retail on 0.00 Acres

Glenwood (Edmonton), Edmonton, AB

PRIME West Edmonton commercial condo in a well-maintained complex near Jasper Transit Centre! This versatile space has been extensively renovatedâ€"top of the line laminate flooring, fresh paint, modern window coverings, and an updated bathroom. A brand-new furnace (2024) ensures comfort year-round and a roof top individual A/C unit provides for summer comfort. Secure your investment with electric security shutters (remote-controlled), outdoor security lighting and securtiy patrolled parking lot. Scramble parking in front, ample street parking, three dedicated stalls at the rear and a convenient rear loading door/fire exit. Price includes shelves, TV mount, baskets and cork board. The reasonable condo fees make this an unbeatable opportunity for business owners or investors.