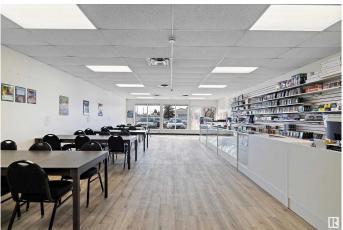

### \$399,000

0 Bedroom, 0.00 Bathroom, Retail on 0.00 Acres

Glenwood (Edmonton), Edmonton, AB

PRIME West Edmonton commercial condo in a well-maintained complex near Jasper Transit Centre! This versatile space has been extensively renovatedâ€"top of the line laminate flooring, fresh paint, modern window coverings, and an updated bathroom. A brand-new furnace (2024) ensures comfort year-round and a roof top individual A/C unit provides for summer comfort. Secure your investment with electric security shutters (remote-controlled), outdoor security lighting and securtiy patrolled parking lot. Scramble parking in front, ample street parking, three dedicated stalls at the rear and a convenient rear loading door/fire exit. Price includes shelves, TV mount, baskets and cork board. The reasonable condo fees make this an unbeatable opportunity for business owners or investors.