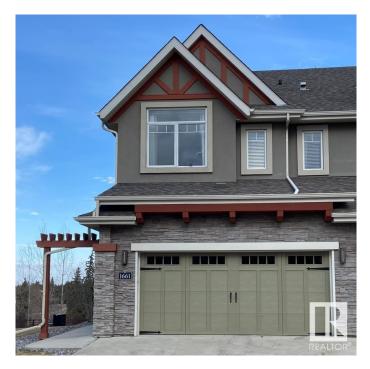

### \$519,000

2 Bedroom, 3.00 Bathroom, 1,549 sqft Condo / Townhouse on 0.00 Acres

Callaghan, Edmonton, AB

You could build new but you'll never find these panoramic views. Best spot in the complex. 2 storey half duplex with over 2000 sqft of finished living space backing onto a serene creekside setting with 3 outdoor spaces to enjoy it from. Beautiful island kitchen, granite counters and large pantry. The living room has a wall of sunshine filled windows and a cozy gas fireplace. Upstairs you will find two primary bedrooms, the first with a 5 piece ensuite, walk in closet, and it's own balcony to sit and enjoy the view! The 2nd is just as luxurious with walk in closet and it's own 4 pc ensuite. The fully finished walkout basement has a family room, space for a home office, bar area and another 2 pc bath. Enjoy an evening stroll along the winding path following Black Mud Creek or practice your birdie putts on the onsite putting green. Double garage and central Ac complete this stunning home.