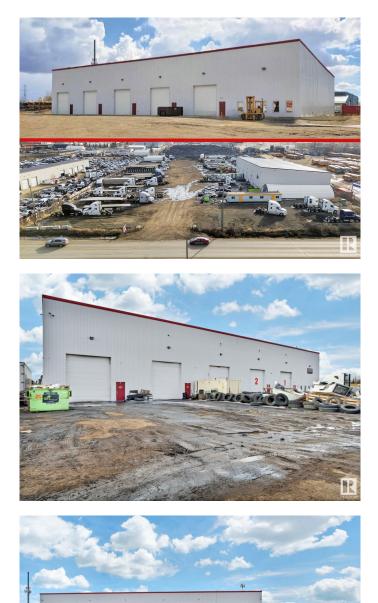

### \$6,500,000

0 Bedroom, 0.00 Bathroom, Industrial on 0.00 Acres

Southeast Industrial (Edmonton), Edmonton, AB

Prime Industrial Property on 34 St offers a ı16,200 SF multi-bay warehouse on a 4.81-Acre lot, boasting a low site coverage ratio of just 7.6%â€" providing a versatile opportunity for owner-users or investors seeking a multi-tenant asset. The fully graveled and fenced yard provides excellent functionality for storage, fleet parking, or industrial operations. Designed for efficiency, the building includes five (5) grade loading doors (14â€<sup>™</sup> x 16â€<sup>™</sup>), 3-phase power supply, and impressive ceiling heights of 33 feet in the front and 26 feet in the back. With minimal office buildout, this property prioritizes efficient warehouse and yard space. Conveniently located with direct access from 34 Street, and positioned between Sherwood Park Freeway and Whitemud Drive, it offers seamless connectivity and is just 5 minutes from Anthony Henday Drive. Don't miss this rare opportunity to secure a well-positioned industrial property with excellent access and flexibility. Close to all Amenities & Shopping Centre. Must See !!!!!

Built in 2015

## Exterior

| Exterior     | Metal |
|--------------|-------|
| Construction | Metal |