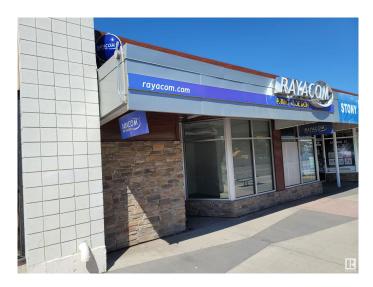

### \$0

0 Bedroom, 0.00 Bathroom, Retail on 0.00 Acres

Canora, Edmonton, AB

Retail / Office Space Available - Stony Plain Road LAST AVAILABLE SPACE IN THE AREA 1600 Square Foot Space - Ideal for Retail or Office Prime Stony Plain Road Location Consists of storefront, reception area, 7 offices, washroom, lunchroom, storage, and 5 designated parking stalls in rear of building. New Flooring and Paint throughout.