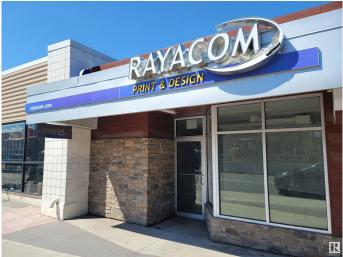

### \$0

0 Bedroom, 0.00 Bathroom, Retail on 0.00 Acres

Canora, Edmonton, AB

Retail / Office Space Available - Stony Plain Road LAST AVAILABLE SPACE IN THE AREA 1600 Square Foot Space - Ideal for Retail or Office Prime Stony Plain Road Location Consists of storefront, reception area, 7 offices, washroom, lunchroom, storage, and 5 designated parking stalls in rear of building. New Flooring and Paint throughout.