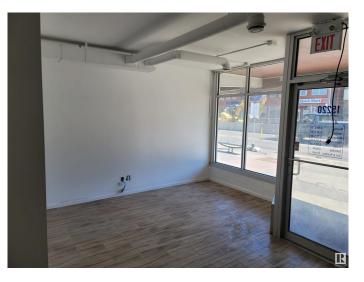

### \$0

0 Bedroom, 0.00 Bathroom, Retail on 0.00 Acres

Canora, Edmonton, AB

Retail / Office Space Available - Stony Plain Road LAST AVAILABLE SPACE IN THE AREA 1600 Square Foot Space - Ideal for Retail or Office Prime Stony Plain Road Location Consists of storefront, reception area, 7 offices, washroom, lunchroom, storage, and 5 designated parking stalls in rear of building. New Flooring and Paint throughout.