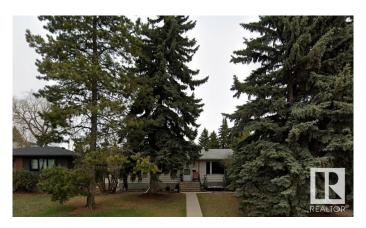

# \$599,000

2 Bedroom, 2.00 Bathroom, 998 sqft Single Family on 0.00 Acres

Parkview, Edmonton, AB

Prime Parkview Lot â€" Build Your Dream Home! Located in the highly sought-after community of Parkview, this 50' x 122' lot offers an incredible opportunity to build your dream home in one of Edmonton's most desirable neighborhoods. Surrounded by tree-lined streets and stunning custom homes, this property is ideal for those looking to create a modern masterpiece in a mature community. Parkview is known for its top-rated schools, beautiful parks, and quick access to the river valley, making it perfect for families and professionals alike. Enjoy the convenience of being just minutes from Downtown, the University of Alberta, and vibrant shopping and dining options in Crestwood and Glenora. Opportunities like this are rareâ€"don't miss your chance to secure a prime lot in one of Edmonton's best locations! Property sold as-is, where-is.