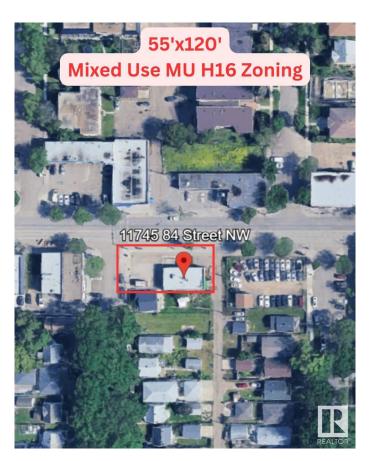

#### \$690,000

0 Bedroom, 0.00 Bathroom, Retail on 0.00 Acres

Parkdale (Edmonton), Edmonton, AB

Mixed Use Corner Lot 55'x120' w/ free standing cinder block building. It is currently demised to two bays 1,000sqft each, separately metered. There are two restaurants operating in the spaces currently.

Neighbouring lot 33'x120' for sale separately (E4416578) for the opportunity to have a CORNER LOT of 88'x120'.

West sided bay - equipment negotiable for a turnkey pizza restaurant. Great investment opportunity for today & as a long term opportunity for future redevelopment.

## **Community Information**

Address 11745 84 Street

Area Edmonton

Subdivision Parkdale (Edmonton)

City Edmonton

County ALBERTA

Province AB

Postal Code T5B 3C2