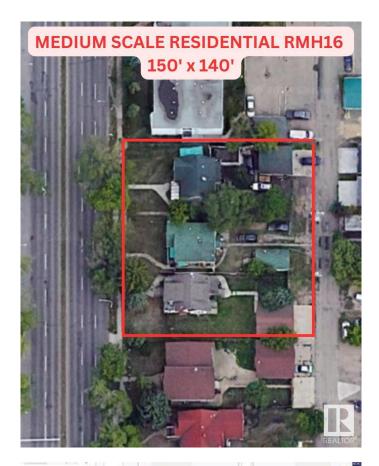

#### \$990,000

0 Bedroom, 0.00 Bathroom, Land Commercial on 0.00 Acres

Central Mcdougall, Edmonton, AB

150'x140' REDEVELOPMENT ALERT in Central McDougall! Medium Scale Residential RM H16 zoning, right on 109 Street. 3 Lots Side x Side for a total frontage of 150'x140' HUGE potential for a low rise apartment building, 4plexes or skinnies – 24 units minimum! Great potential for CMHC MLI products in this location. This location is excellent for future redevelopment, close to amenities, public transit, LRT, NAIT, minutes from downtown & on a street where other redevelopment is already happening & more being planned all the time. Take advantage of the City encouraging higher density & development & secure your next project!