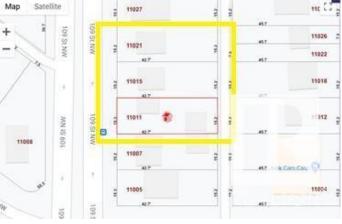

#### \$990,000

0 Bedroom, 0.00 Bathroom, Land Commercial on 0.00 Acres

Central Mcdougall, Edmonton, AB

150'x140' REDEVELOPMENT ALERT in Central McDougall! Medium Scale Residential RM H16 zoning, right on 109 Street. 3 Lots Side x Side for a total frontage of 150'x140' HUGE potential for a low rise apartment building, 4plexes or skinnies – 24 units minimum! Great potential for CMHC MLI products in this location. This location is excellent for future redevelopment, close to amenities, public transit, LRT, NAIT, minutes from downtown & on a street where other redevelopment is already happening & more being planned all the time. Take advantage of the City encouraging higher density & development & secure your next project!

### **Community Information**

| Address | 11011/15/21 109 Street |
|---------|------------------------|
| Area    | Edmonton               |

| Subdivision | Central Mcdougall |
|-------------|-------------------|
| City        | Edmonton          |
| County      | ALBERTA           |
| Province    | AB                |
| Postal Code | T5G 2V8           |