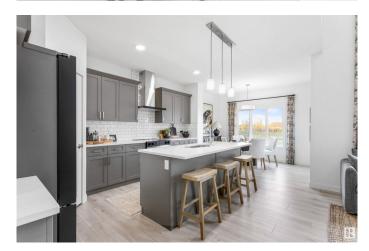

# \$579,900

3 Bedroom, 2.50 Bathroom, 1,988 sqft Single Family on 0.00 Acres

Stillwater, Edmonton, AB

Nestled in the picturesque Riverview area of West Edmonton, Verge at Stillwater is a community that seamlessly blends natural features like wetlands, parks, and trails with convenient amenities such as schools, recreation facilities, and shopping. This single-family home, The Otis-24' is built with your growing family in mind. It features 3 bedrooms, 2.5 bathrooms and an expansive walk-in closet in the primary bedroom. Enjoy extra living space on the main floor with the laundry room on the second floor. The 9' ceilings on the main floor, (w/ an 18' open to below concept in the living room), and quartz countertops throughout blends style and functionality for your family to build endless memories. \*\*PLEASE NOTE\*\* PICTURES ARE OF SIMILAR HOME; ACTUAL HOME. PLANS, FIXTURES, AND FINISHES MAY VARY AND ARE SUBJECT TO AVAILABILITY/CHANGES WITHOUT NOTICE.