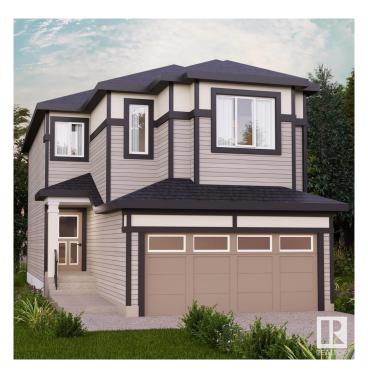

# \$579,900

3 Bedroom, 2.50 Bathroom, 1,988 sqft Single Family on 0.00 Acres

Stillwater, Edmonton, AB

Nestled in the picturesque Riverview area of West Edmonton, Verge at Stillwater is a community that seamlessly blends natural features like wetlands, parks, and trails with convenient amenities such as schools, recreation facilities, and shopping. This single-family home, The Otis-24' is built with your growing family in mind. It features 3 bedrooms, 2.5 bathrooms and an expansive walk-in closet in the primary bedroom. Enjoy extra living space on the main floor with the laundry room on the second floor. The 9' ceilings on the main floor, (w/ an 18' open to below concept in the living room), and quartz countertops throughout blends style and functionality for your family to build endless memories. \*\*PLEASE NOTE\*\* PICTURES ARE OF SIMILAR HOME; ACTUAL HOME. PLANS, FIXTURES, AND FINISHES MAY VARY AND ARE SUBJECT TO AVAILABILITY/CHANGES WITHOUT NOTICE.