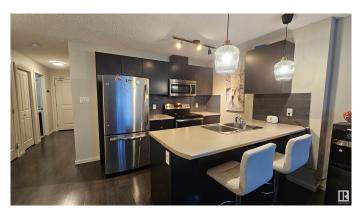

#### \$220,000

1 Bedroom, 2.00 Bathroom, 713 sqft Condo / Townhouse on 0.00 Acres

Windermere, Edmonton, AB

Introducing modern, bright TOP Floor unit featuring 1 Bedroom 2 full Bathrooms plus a huge DEN (big enough to serve as a second bedroom) in the heart of SOUTH Side of Edmonton in the community of WINDERMERE! This charming home offers in suite laundry, 1 titled parking above ground, East facing balcony, an open-concept kitchen with stainless steel appliances, a 4-piece ensuite bathroom, walk-through closet in primary bedroom. Don't miss out! Close to Schools, Shopping, Buses, Anthony Henday, Calgary Trail and Edmonton International Airport!

#### Interior

Interior Features ensuite bathroom

Appliances Dishwasher-Built-In, Dryer, Microwave Hood Fan, Refrigerator,

Stove-Electric, Washer, Window Coverings

Heating Baseboard, Natural Gas