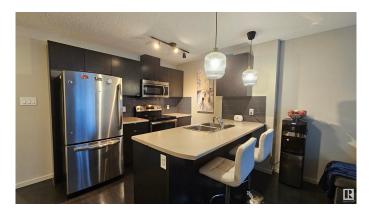

#### \$220,000

1 Bedroom, 2.00 Bathroom, 713 sqft Condo / Townhouse on 0.00 Acres

Windermere, Edmonton, AB

Introducing modern, bright TOP Floor unit featuring 1 Bedroom 2 full Bathrooms plus a huge DEN (big enough to serve as a second bedroom) in the heart of SOUTH Side of Edmonton in the community of WINDERMERE! This charming home offers in suite laundry, 1 titled parking above ground, East facing balcony, an open-concept kitchen with stainless steel appliances, a 4-piece ensuite bathroom, walk-through closet in primary bedroom. Don't miss out! Close to Schools, Shopping, Buses, Anthony Henday, Calgary Trail and Edmonton International Airport!

#### Interior

Interior Features ensuite bathroom

Appliances Dishwasher-Built-In, Dryer, Microwave Hood Fan, Refrigerator,

Stove-Electric, Washer, Window Coverings

Heating Baseboard, Natural Gas