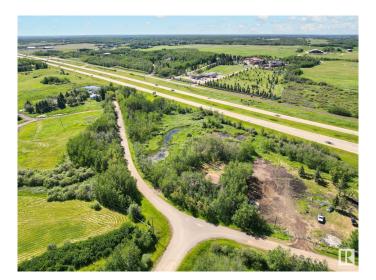

#### \$425,000

0 Bedroom, 0.00 Bathroom, Rural on 3.36 Acres

Doru Road, Rural Strathcona County, AB

Build Your Dream Home Less Than 10 Minutes from the City!Escape city life and enjoy the serene acreage lifestyle on 3.25 acres of private land in an amazing residential neighborhood on Daru Road, Sherwood Park. This prime lot is nestled in a prime development and offers full privacy with numerous trees. Features: Utilities: -Gas and electrical services are already available on the lot.-Location: Across the street is a well-maintained large community park, perfect for family outings and recreational activities.-Scenic Landmark: Situated near one of the largest estate homes in Alberta, known for its far-reaching Ferris wheel and eye-catching holiday lights and dA©cor. Customization: There's also the option to have your spec home designed and built by well-known and trusted professionals, Luxury Home Builders. Don't miss out on this incredible opportunity to create your dream home in a peaceful, yet conveniently located area!