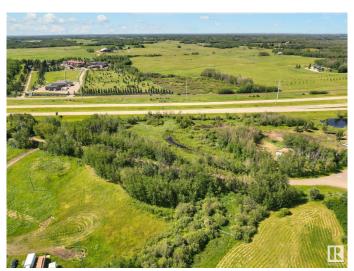

#### \$425,000

0 Bedroom, 0.00 Bathroom, Rural on 3.36 Acres

Doru Road, Rural Strathcona County, AB

Build Your Dream Home Less Than 10 Minutes from the City!Escape city life and enjoy the serene acreage lifestyle on 3.25 acres of private land in an amazing residential neighborhood on Daru Road, Sherwood Park. This prime lot is nestled in a prime development and offers full privacy with numerous trees. Features: Utilities: -Gas and electrical services are already available on the lot.-Location: Across the street is a well-maintained large community park, perfect for family outings and recreational activities.-Scenic Landmark: Situated near one of the largest estate homes in Alberta, known for its far-reaching Ferris wheel and eye-catching holiday lights and dA©cor. Customization: There's also the option to have your spec home designed and built by well-known and trusted professionals, Luxury Home Builders. Don't miss out on this incredible opportunity to create your dream home in a peaceful, yet conveniently located area!