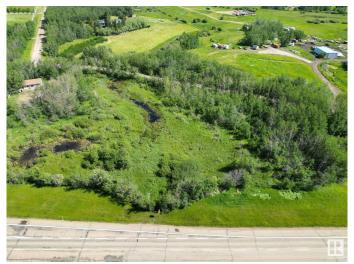

#### \$425,000

0 Bedroom, 0.00 Bathroom, Rural on 3.36 Acres

Doru Road, Rural Strathcona County, AB

Build Your Dream Home Less Than 10 Minutes from the City!Escape city life and enjoy the serene acreage lifestyle on 3.25 acres of private land in an amazing residential neighborhood on Daru Road, Sherwood Park. This prime lot is nestled in a prime development and offers full privacy with numerous trees. Features: Utilities: -Gas and electrical services are already available on the lot.-Location: Across the street is a well-maintained large community park, perfect for family outings and recreational activities.-Scenic Landmark: Situated near one of the largest estate homes in Alberta, known for its far-reaching Ferris wheel and eye-catching holiday lights and dA©cor. Customization: There's also the option to have your spec home designed and built by well-known and trusted professionals, Luxury Home Builders. Don't miss out on this incredible opportunity to create your dream home in a peaceful, yet conveniently located area!