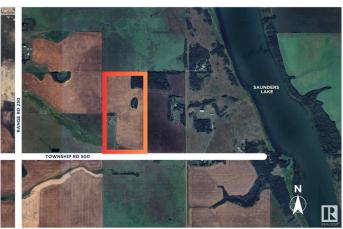

#### \$6,640,000

0 Bedroom, 0.00 Bathroom, Rural on 80.00 Acres

None, Rural Leduc County, AB

80 Acres. Located in the Northwest Saunders Lake Local Area Structure Plan (LASP). Great proximity to water pipeline, 240V Transmission Lines and three (3) phase power. Artificial Intelligence, Datacentre, Crypto Mining potential with possible access to nearby transmission lines. Located south of Nisku Business Park Five minute drive to Edmonton International Airport, and adjacent to Leduc city limits. Municipality: Leduc County, Alberta, Short Legal: 4,24,50,6 SE: Zoning: AG (Agriculture). Selling land value only. Buyer's to confirm information during their due diligence.