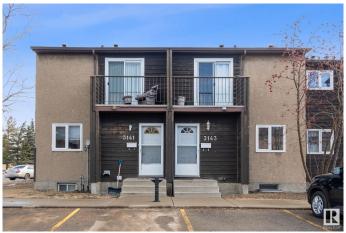

# \$200,000 - 3143 139 Avenue, Edmonton

MLS® #E4427545

### \$200,000

3 Bedroom, 1.50 Bathroom, 1,141 sqft Condo / Townhouse on 0.00 Acres

Hairsine, Edmonton, AB

Welcome to this meticulously maintained and pristine unit, backing to green space with a large deck and directly across from a Junior High School. This home features 3 bedrooms and 1.5 bathrooms, with laminate flooring throughout. Enjoy the cozy electric fireplace and a fully finished basement, complete with a den and family room. Complex has upgraded windows and upgraded PVC fences. Two assigned parking stalls are conveniently located right in front of the unit. With low condo fees and healthy reserved funds. You'll also benefit from being within walking distance to Clareview LRT Station, Clareview Recreation Centre, shopping, schools, and bus stops right near the complex entrance.