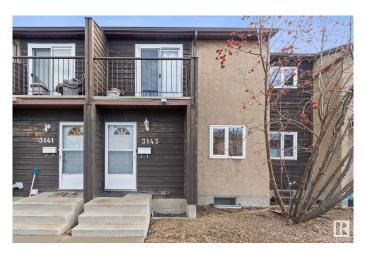

# \$200,000 - 3143 139 Avenue, Edmonton

MLS® #E4427545

### \$200,000

3 Bedroom, 1.50 Bathroom, 1,141 sqft Condo / Townhouse on 0.00 Acres

Hairsine, Edmonton, AB

Welcome to this meticulously maintained and pristine unit, backing to green space with a large deck and directly across from a Junior High School. This home features 3 bedrooms and 1.5 bathrooms, with laminate flooring throughout. Enjoy the cozy electric fireplace and a fully finished basement, complete with a den and family room. Complex has upgraded windows and upgraded PVC fences. Two assigned parking stalls are conveniently located right in front of the unit. With low condo fees and healthy reserved funds. You'll also benefit from being within walking distance to Clareview LRT Station, Clareview Recreation Centre, shopping, schools, and bus stops right near the complex entrance.

#### **Exterior**

Exterior Wood

Exterior Features Park/Reserve, Public Swimming Pool, Public Transportation, Schools,

**Shopping Nearby** 

Roof Asphalt Shingles

Construction Wood

Foundation Concrete Perimeter