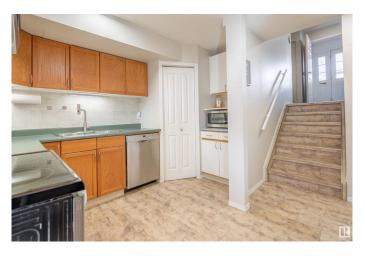

## \$275,000

3 Bedroom, 1.50 Bathroom, 1,273 sqft Condo / Townhouse on 0.00 Acres

Grandin, St. Albert, AB

A Rare Gem in St. Albert. This well managed complex has upgraded windows, shingles, low maintenance fencing & visitor parking and is located close to schools and parks. This sparkling clean 5 level split has loads of features you'll love. Bright and open floor plan has great light and is overlooking a large private back yard. Stainless steel appliances, new washer and dryer, upgraded lighting, pantry and fresh paint make it move in ready. The living room offers a nice space for entertaining friends and family, and a well appointed kitchen with under mount cabinet lighting that leads to a sunny dining room. Vaulted ceilings in the bedrooms add to the uniqueness of this property. Lots of storage space in the lower level. Large single car garage. Easy access to the Downtown and the Anthony Henday.

#### Interior

Appliances Dishwasher-Built-In, Dryer, Refrigerator, Stove-Electric, Washer,

Window Coverings

Heating Forced Air-1, Natural Gas

Stories 5

Has Basement Yes

Basement Full, Finished