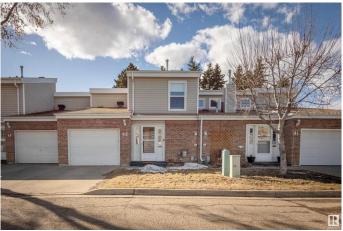

## \$275,000

3 Bedroom, 1.50 Bathroom, 1,273 sqft Condo / Townhouse on 0.00 Acres

Grandin, St. Albert, AB

A Rare Gem in St. Albert. This well managed complex has upgraded windows, shingles, low maintenance fencing & visitor parking and is located close to schools and parks. This sparkling clean 5 level split has loads of features you'll love. Bright and open floor plan has great light and is overlooking a large private back yard. Stainless steel appliances, new washer and dryer, upgraded lighting, pantry and fresh paint make it move in ready. The living room offers a nice space for entertaining friends and family, and a well appointed kitchen with under mount cabinet lighting that leads to a sunny dining room. Vaulted ceilings in the bedrooms add to the uniqueness of this property. Lots of storage space in the lower level. Large single car garage. Easy access to the Downtown and the Anthony Henday.