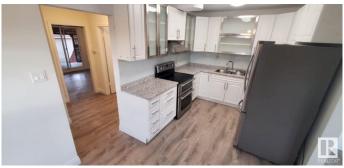

## \$669,000

0 Bedroom, 0.00 Bathroom, Multi-Family Commercial on 0.00 Acres

Belvedere, Edmonton, AB

Updated side by side duplex with 5 LEGAL SUITES. Both main Floor units offer two bedrooms and one 4pc bath with vinyl plank flooring, renovated kitchen, newer windows and a large 10x15 deck off the master bedroom. The lower level has two one bedroom suites, one bachelor suite and a laundry room. garage has been converted to storage space for tenants. Building upgrades include two new furnaces, two new hot water tanks and new Shingles in 2020. This is a fantastic investment opportunity for a first time investor or someone building their portfolio. Easy to rent in the area and lots of amenities nearby.