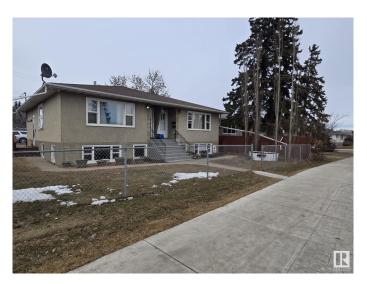

## \$669,000

0 Bedroom, 0.00 Bathroom, Multi-Family Commercial on 0.00 Acres

Belvedere, Edmonton, AB

Updated side by side duplex with 5 LEGAL SUITES. Both main Floor units offer two bedrooms and one 4pc bath with vinyl plank flooring, renovated kitchen, newer windows and a large 10x15 deck off the master bedroom. The lower level has two one bedroom suites, one bachelor suite and a laundry room. garage has been converted to storage space for tenants. Building upgrades include two new furnaces, two new hot water tanks and new Shingles in 2020. This is a fantastic investment opportunity for a first time investor or someone building their portfolio. Easy to rent in the area and lots of amenities nearby.