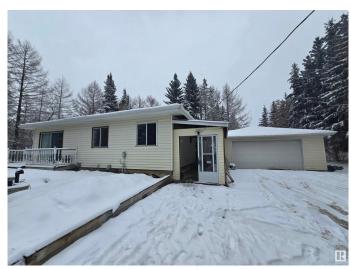

## \$678,000

4 Bedroom, 1.00 Bathroom, 1,350 sqft Rural on 3.00 Acres

Bailey's Subdivision, Rural Strathcona County, AB

Enjoy the farm living just steps from Sherwood Park, beautiful 1350 sqft Bungalow on 3 acres. New Cistern, new Shingles, new Viyl flooring in the Entire house and many other upgrades in last 2 years.

Built in 1955

Type Rural

Sub-Type Detached Single Family

Style Bungalow

Status Active