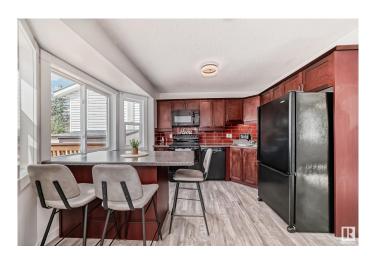

### \$389.900

3 Bedroom, 1.50 Bathroom, 1,112 sqft Single Family on 0.00 Acres

Jamieson Place, Edmonton, AB

Why rent when you can own for less than \$2,000/month? This thoughtfully renovated, well-kept 2-storey in Jamieson Place features 3 spacious bedrooms, a bright kitchen with nook, 1.5 baths, functional laundry room with sink, finished basement with gas fireplace, large deck, landscaped yard, 2 movable storage sheds, and front + rear parking with back lane access. Hot water tank (2009), furnace (2002), super clean and move-in ready. With both front and rear parking access, this home is as practical as it is charming. Located just minutes from Anthony Henday Drive and West Edmonton Mall, this is the perfect place to call home. To top it offâ€"for this price, you're NOT paying Condo Fees. You're getting a detached Single Family Home! Smart start. Solid investment. Your future begins here!

## Interior

Appliances Dishwasher-Built-In, Dryer, Microwave Hood Fan, Refrigerator,

Stove-Electric, Washer

Heating Forced Air-1, Natural Gas

Stories 3

Has Basement Yes

Basement Full, Finished