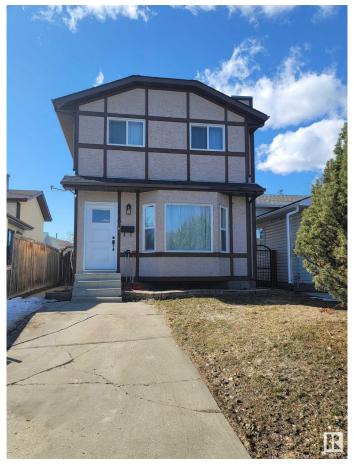

### \$389.900

3 Bedroom, 1.50 Bathroom, 1,112 sqft Single Family on 0.00 Acres

Jamieson Place, Edmonton, AB

Why rent when you can own for less than \$2,000/month? This thoughtfully renovated, well-kept 2-storey in Jamieson Place features 3 spacious bedrooms, a bright kitchen with nook, 1.5 baths, functional laundry room with sink, finished basement with gas fireplace, large deck, landscaped yard, 2 movable storage sheds, and front + rear parking with back lane access. Hot water tank (2009), furnace (2002), super clean and move-in ready. With both front and rear parking access, this home is as practical as it is charming. Located just minutes from Anthony Henday Drive and West Edmonton Mall, this is the perfect place to call home. To top it offâ€"for this price, you're NOT paying Condo Fees. You're getting a detached Single Family Home! Smart start. Solid investment. Your future begins here!

#### **Exterior**

Exterior Wood, Vinyl

Exterior Features Shopping Nearby

Roof Asphalt Shingles

Construction Wood, Vinyl

Foundation Concrete Perimeter