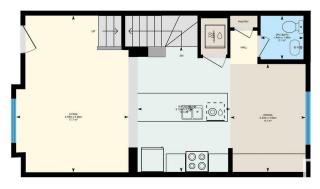

## \$349,900

3 Bedroom, 2.50 Bathroom, 1,441 sqft Condo / Townhouse on 0.00 Acres

Kirkness, Edmonton, AB

Exceptional condominium is the perfect new home for your family! Facing a central park, this is a most desirable location! Double attached garage; and the balance of the lower level is developed with a large den, utility room & spacious foyer. Upstairs to the main level and you will appreciate the open and spacious living area with dining room; kitchen with granite counter tops, huge island with eating bar, stainless steel appliances and coffee station. . The pantry, laundry closet and a half bath are conveniently located here. Large living room has a door to a private balcony. The upper level offers a large owners suite with walk-in closet and full ensuite bath. There are two more spacious bedrooms and a second full bath here. Well maintained and upgraded.

Main Floor Exterior Area 54.93 m Interior Area 49.88 m<sup>8</sup>

Year Built 2018

Type Condo / Townhouse

Sub-Type Townhouse

Style 2 Storey
Status Active