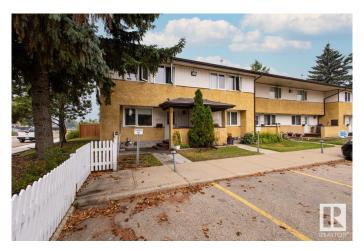

### \$224,900

3 Bedroom, 1.50 Bathroom, 1,102 sqft Condo / Townhouse on 0.00 Acres

Hairsine, Edmonton, AB

Nestled in the heart of Hairsine, this stylish and affordable 3-bedroom, 2-bathroom townhouse condo is packed with potential! Step inside to a bright and inviting main floor featuring durable ceramic tile, plush carpet, living and dining area, with a spacious kitchen featuring ample cupboard space and great storage. Upstairs, unwind in three generously sized bedrooms, including a primary bedroom with a walk-in closet for excellent convenience. The unfinished basement is waiting for your imagination to create your ultimate entertainment space! Outside, enjoy a fully fenced backyardâ€"perfect for kids and pets. With schools, shopping, parks, Clareview LRT, and the Rec Centre just minutes away, this home offers the perfect blend of suburban comfort and city convenience.