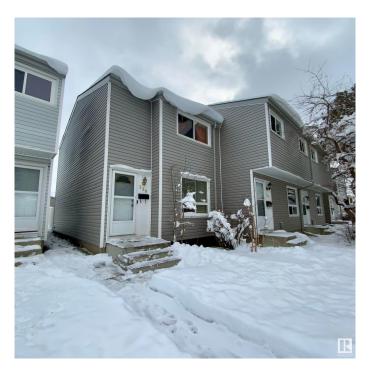

# \$181,000

2 Bedroom, 1.00 Bathroom, 990 sqft Condo / Townhouse on 0.00 Acres

Northmount (Edmonton), Edmonton, AB

Northgate Terrace Townhouse! Fabulous quiet park location. New vinyl siding and vinyl windows, newer shingles, doors and private large fenced yard for pets. Features : bright open living room, upgraded kitchen and bathroom, hardwood floors, ceramic tiles, stainless steel fridge - 2 years old and hot water tank - 2017, carpets need replaced, visitor and street parking and convenient assigned parking stall close to END UNIT. 30 day possession flexible. Low condo fees. Great starter home for young families, investors or empty nesters near many schools, parks, public transportation and shopping with easy access to Anthony Henday Drive. Well managed project and priced right! \$181,000!!

### **Exterior**

Exterior Wood, Vinyl

Exterior Features Fenced, Flat Site, Fruit Trees/Shrubs, Landscaped, Low Maintenance

Landscape, Schools, Shopping Nearby

Roof Asphalt Shingles

Construction Wood, Vinyl