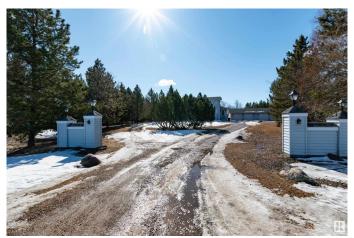

#### \$899,000

6 Bedroom, 3.00 Bathroom, 3,411 sqft Rural on 3.04 Acres

Dasmarinas Estates, Rural Strathcona County, AB

Country Living at its Best! Situated on 3.04 acres in subdivision. Spacious foyer, private den, Formal LR with gas f/p. DR that fits a large table. Upgraded kitchen with quartz, white cabinets, ss appliances, large island all with new vinyl plank flr.Entrance off kitchen to large deck. Also a FR with gas f/p and entry to 4 season sunroom. Main flr laundry and mudroom.Upstairs are 5 spacious bedrooms including the Primary which has a wardrobe, woodburning f/p, sitting area, private balcony and 4 pce.. ensuite. Downstairs is a games area, 2nd complete kitchen, 2nd Family room with gas f/p, hobby rm, 6th bdrm and 2 pce bath. Lots of storage. Yard is not fenced but is tree lined. Good size shed, patio, playcentre, and metal gazebo. 4 car detach garage, 10 ft. doors, heated with 220. Upgrades:insulation/shingles(2019)on house and garage,2 furnaces (2022),Cistern pump(2023), vinyl plank flooring(2024). included is trampoline, pool table, water tank for hauling water (850 gallon) & generator in garage sold as is.

## Amenities

| Features       | Deck, Detectors Smoke, Gazebo, No Smoking Home, Sunroom |
|----------------|---------------------------------------------------------|
| Parking Spaces | 8                                                       |

### Exterior

| Exterior          | Wood                       |       |       |               |             |     |             |  |
|-------------------|----------------------------|-------|-------|---------------|-------------|-----|-------------|--|
| Exterior Features | Flat                       | Site, | Fruit | Trees/Shrubs, | Landscaped, | Low | Maintenance |  |
|                   | Landscape, Private Setting |       |       |               |             |     |             |  |