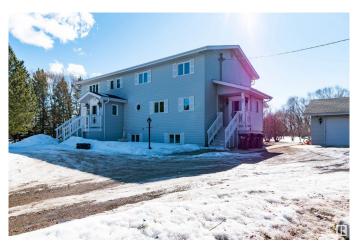

# \$899,000 - 97 52249 Rge Road 222, Rural Strathcona County

MLS® #E4427856

#### \$899,000

6 Bedroom, 3.00 Bathroom, 3,411 sqft Rural on 3.04 Acres

Dasmarinas Estates, Rural Strathcona County, AB

Country Living at its Best! Situated on 3.04 acres in subdivision. Spacious foyer, private den, Formal LR with gas f/p. DR that fits a large table. Upgraded kitchen with quartz, white cabinets, ss appliances, large island all with new vinyl plank flr.Entrance off kitchen to large deck. Also a FR with gas f/p and entry to 4 season sunroom. Main flr laundry and mudroom.Upstairs are 5 spacious bedrooms including the Primary which has a wardrobe, woodburning f/p, sitting area, private balcony and 4 pce.. ensuite. Downstairs is a games area, 2nd complete kitchen, 2nd Family room with gas f/p, hobby rm, 6th bdrm and 2 pce bath. Lots of storage. Yard is not fenced but is tree lined. Good size shed, patio, playcentre, and metal gazebo. 4 car detach garage, 10 ft. doors, heated with 220. Upgrades:insulation/shingles(2019)on house and garage,2 furnaces (2022),Cistern pump(2023), vinyl plank flooring(2024). included is trampoline, pool table, water tank for hauling water (850 gallon) & generator in garage sold as is.

#### **Essential Information**

| MLS® #         | E4427856               |
|----------------|------------------------|
| Price          | \$899,000              |
| Bedrooms       | 6                      |
| Bathrooms      | 3.00                   |
| Full Baths     | 2                      |
| Half Baths     | 2                      |
| Square Footage | 3,411                  |
| Acres          | 3.04                   |
| Year Built     | 1985                   |
| Туре           | Rural                  |
| Sub-Type       | Detached Single Family |
| Style          | 2 Storey               |
| Status         | Active                 |