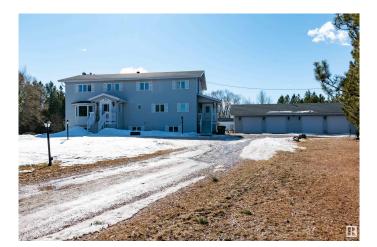

# \$899,000 - 97 52249 Rge Road 222, Rural Strathcona County

MLS® #E4427856

#### \$899,000

6 Bedroom, 3.00 Bathroom, 3,411 sqft Rural on 3.04 Acres

Dasmarinas Estates, Rural Strathcona County, AB

Country Living at its Best! Situated on 3.04 acres in subdivision. Spacious foyer, private den, Formal LR with gas f/p. DR that fits a large table. Upgraded kitchen with quartz, white cabinets, ss appliances, large island all with new vinyl plank flr.Entrance off kitchen to large deck. Also a FR with gas f/p and entry to 4 season sunroom. Main flr laundry and mudroom.Upstairs are 5 spacious bedrooms including the Primary which has a wardrobe, woodburning f/p, sitting area, private balcony and 4 pce.. ensuite. Downstairs is a games area, 2nd complete kitchen, 2nd Family room with gas f/p, hobby rm, 6th bdrm and 2 pce bath. Lots of storage. Yard is not fenced but is tree lined. Good size shed, patio, playcentre, and metal gazebo. 4 car detach garage, 10 ft. doors, heated with 220. Upgrades:insulation/shingles(2019)on house and garage,2 furnaces (2022),Cistern pump(2023), vinyl plank flooring(2024). included is trampoline, pool table, water tank for hauling water (850 gallon) & generator in garage sold as is.

#### **Essential Information**

| MLS® #         | E4427856               |
|----------------|------------------------|
| Price          | \$899,000              |
| Bedrooms       | 6                      |
| Bathrooms      | 3.00                   |
| Full Baths     | 2                      |
| Half Baths     | 2                      |
| Square Footage | 3,411                  |
| Acres          | 3.04                   |
| Year Built     | 1985                   |
| Туре           | Rural                  |
| Sub-Type       | Detached Single Family |
| Style          | 2 Storey               |
| Status         | Active                 |