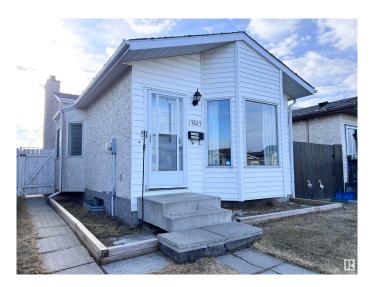

# \$319,800 - 15625 84 Street, Edmonton

MLS® #E4427894

#### \$319,800

3 Bedroom, 1.50 Bathroom, 1,107 sqft Single Family on 0.00 Acres

Belle Rive, Edmonton, AB

Wonderful 4 level split family home located in Belle Rive. Main floor is open concept with living room, kitchen and dining space. The kitchen offers an island with overhang and pendulum lighting. Kitchen leads into upper level with 2 bedrooms and a 4 piece main bathroom which acts as a cheater ensuite. The lower level features a family room with 3rd bedroom, fireplace and a 2 piece bathroom. The lowest level has a large recreation room for fun activities and crafts. Colorful paint palette, hardwood and laminate flooring. The south east facing backyard is accessible through the side door, fully fenced, landscaped and offers 1 parking spot. Located near Belle Rive Park and a convenience store. Excellent opportunity to own a wonderful home.

## **Community Information**

Address 15625 84 Street

Area Edmonton
Subdivision Belle Rive
City Edmonton
County ALBERTA

Province AB

Postal Code T5Z 2N9