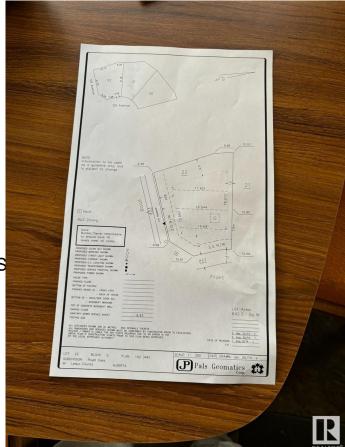

#### \$350,000

0 Bedroom, 0.00 Bathroom, Rural on 0.16 Acres

Royal Oaks\_LEDU, Rural Leduc County, AB

Welcome to Royal Oaks Corner Lot – an exceptional opportunity to build your Custom-built dream Home. Enjoy the added benefits of green space and walking trails at the rear of the property. The lot is serviced with municipal water and sewer, ensuring convenience and reliability. With its prime location, you're only approximately 10 minutes from Edmonton International Airport, Costco, and other major amenities. Public transportation options are close by, and you'll be just 5-6 minutes from Edmonton South Common, which offers free Wi-Fi parks, a 2.5-acre playground, restaurants, and more. Royal Oaks is a prestigious neighborhood with multimillion-dollar homes, making it the perfect place to build the home you've always dreamed of. Don't miss out on this incredible opportunity!.

# **Community Information**

| Address     | 3004 59 Ave        |
|-------------|--------------------|
| Area        | Rural Leduc County |
| Subdivision | Royal Oaks_LEDU    |
| City        | Rural Leduc County |
| County      | ALBERTA            |
| Province    | AB                 |
| Postal Code | T4X 0X9            |