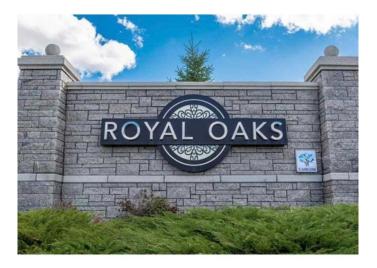

#### \$350,000

0 Bedroom, 0.00 Bathroom, Rural on 0.16 Acres

Royal Oaks\_LEDU, Rural Leduc County, AB

Welcome to Royal Oaks Corner Lot – an exceptional opportunity to build your Custom-built dream Home. Enjoy the added benefits of green space and walking trails at the rear of the property. The lot is serviced with municipal water and sewer, ensuring convenience and reliability. With its prime location, you're only approximately 10 minutes from Edmonton International Airport, Costco, and other major amenities. Public transportation options are close by, and you'll be just 5-6 minutes from Edmonton South Common, which offers free Wi-Fi parks, a 2.5-acre playground, restaurants, and more. Royal Oaks is a prestigious neighborhood with multimillion-dollar homes, making it the perfect place to build the home you've always dreamed of. Don't miss out on this incredible opportunity!.