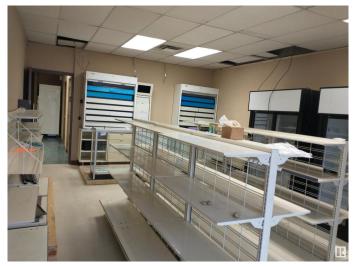

#### \$549,000

0 Bedroom, 0.00 Bathroom, Retail on 0.00 Acres

Alberta Avenue, Edmonton, AB

Multi use free standing building with high exposure on 111 Ave. Solid building with concrete block construction and 9' ceilings. Zoned MU - Includes 2 retail areas, 3 offices, secured storage room, 2 baths, kitchen area, 2 front and rear entrance doors. Can be used as 2 units or opened for single use.. Street parking and gated rear parking as well. Multiple uses also including day care, convenience store, retail, pharmacy.