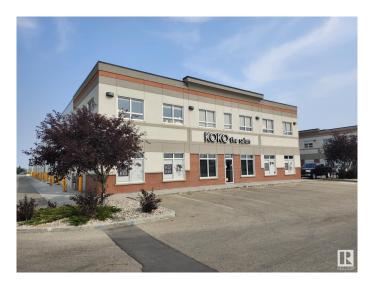

### \$0

0 Bedroom, 0.00 Bathroom, Retail on 0.00 Acres

Mistatim Industrial, Edmonton, AB

High exposure investment condo with long term tenants in place. Main floor is well established salon business, second floor is a professional office user. Exceptional build quality in newer condo building. Surface parking available.