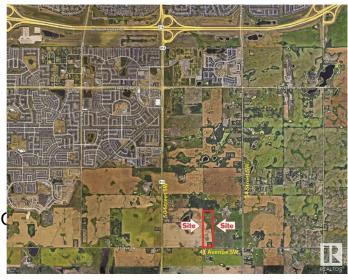

# \$4,500,000 - On 41 Ave Sw 1.84km East Of 50th Street, **Edmonton**

MLS® #E4428032

## **Community Information**

On 41 Ave Sw 1.84km East 0 Address

Area Edmonton

Subdivision None

City Edmonton **ALBERTA** County

**Province** AB

T6X 2R6 Postal Code