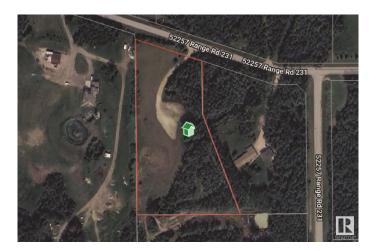

## \$1,499,000

0 Bedroom, 0.00 Bathroom, Rural on 4.42 Acres

Sconadale, Rural Strathcona County, AB

Discover a pristine 4.42-acre canvas just moments south of Sherwood Park! This exceptional parcel invites your creative vision, whether crafting a new residence or exploring subdivision potential. Benefit from excellent site drainage and a prime location just minutes from all the conveniences of town. Enveloped by lush mature trees and scenic walking trails, this lot promises privacy and serenity. Embrace a countryside ambiance with swift access to Sherwood Park within this paved subdivision.

## **Community Information**

Address 52257 Rge Rd 231

Area Rural Strathcona County

Subdivision Sconadale

City Rural Strathcona County

County ALBERTA

Province AB

Postal Code T8B 1A7