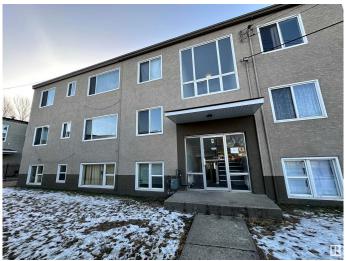

# \$2,400,000

0 Bedroom, 0.00 Bathroom, Multi-Family Commercial on 0.00 Acres

Sherbrooke, Edmonton, AB

Investor Alert! This 19-unit property is a fantastic investment opportunity, featuring 12 units in the South Wood Frame Building and 7 legal units and 1 non-conforming unit in the North Concrete Block Building, with a 5-bay garage at the rear. Situated on a large lot in Sherbrooke, just off St. Albert Trail and minutes from Westmount Mall, this property offers a prime location. The mix includes 13 one-bedroom, 6 two-bedroom units and 1 non-conforming bachelor.

Built in 1955

### **Exterior**

Exterior Block, Wood Frame, See Remarks
Construction Block, Wood Frame, See Remarks