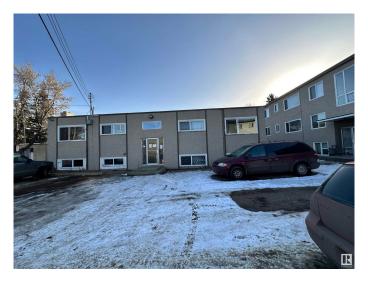

# \$2,400,000

0 Bedroom, 0.00 Bathroom, Multi-Family Commercial on 0.00 Acres

Sherbrooke, Edmonton, AB

Investor Alert! This 19-unit property is a fantastic investment opportunity, featuring 12 units in the South Wood Frame Building and 7 legal units and 1 non-conforming unit in the North Concrete Block Building, with a 5-bay garage at the rear. Situated on a large lot in Sherbrooke, just off St. Albert Trail and minutes from Westmount Mall, this property offers a prime location. The mix includes 13 one-bedroom, 6 two-bedroom units and 1 non-conforming bachelor.

Built in 1955

### **Exterior**

Exterior Block, Wood Frame, See Remarks
Construction Block, Wood Frame, See Remarks