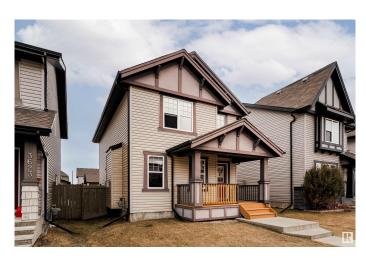

## \$474,900 - 3619 13 Street, Edmonton

MLS® #E4428231

#### \$474,900

3 Bedroom, 2.50 Bathroom, 1,409 sqft Single Family on 0.00 Acres

Tamarack, Edmonton, AB

Very well maintained, 1409sqft, fully developed home in desirable Tamarack! One block to K-9 Blair McPherson school. The main floor features a spacious living room with a gas fireplace, kitchen and dining area as well as a powder room. Recently replaced fridge and stove in the kitchen. Upstairs you find the large primary bedroom with a walk-in closed and full ensuite bathroom. There are also 2 good size additional bedrooms and another full bath. Fully finished basement has tons of space with new washer/dryer. Rounding out the home is central AC and a heated garage, large enough for a truck, with 220 power. The yard is fully landscaped and fenced and has a large deck with gas line, perfect for summer BBQs! Great location closed to shopping, and schools with easy access to the Whitemud and Henday!