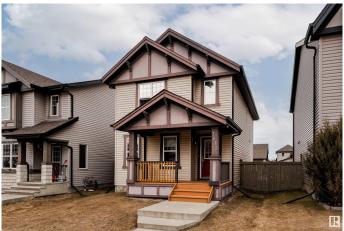

## \$474,900 - 3619 13 Street, Edmonton

MLS® #E4428231

#### \$474,900

3 Bedroom, 2.50 Bathroom, 1,409 sqft Single Family on 0.00 Acres

Tamarack, Edmonton, AB

Very well maintained, 1409sqft, fully developed home in desirable Tamarack! One block to K-9 Blair McPherson school. The main floor features a spacious living room with a gas fireplace, kitchen and dining area as well as a powder room. Recently replaced fridge and stove in the kitchen. Upstairs you find the large primary bedroom with a walk-in closed and full ensuite bathroom. There are also 2 good size additional bedrooms and another full bath. Fully finished basement has tons of space with new washer/dryer. Rounding out the home is central AC and a heated garage, large enough for a truck, with 220 power. The yard is fully landscaped and fenced and has a large deck with gas line, perfect for summer BBQs! Great location closed to shopping, and schools with easy access to the Whitemud and Henday!