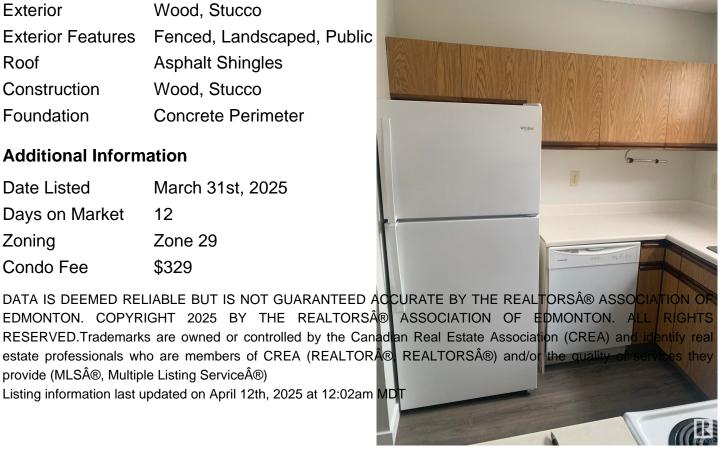

#### **Exterior**

Wood, Stucco Exterior

**Exterior Features** Fenced, Landscaped, Public

Roof **Asphalt Shingles** 

Construction Wood, Stucco

Foundation Concrete Perimeter

#### **Additional Information**

**Date Listed** March 31st, 2025

12 Days on Market

Zone 29 Zoning

Condo Fee \$329

EDMONTON. COPYRIGHT 2025 BY THE REALTORS® ASSOCIATION OF EDMONTON. ALL RESERVED. Trademarks are owned or controlled by the Canadian Real Estate Association (CREA) and identify real estate professionals who are members of CREA (REALTOR® REALTORS®) and/or the quality provide (MLS®, Multiple Listing Service®)