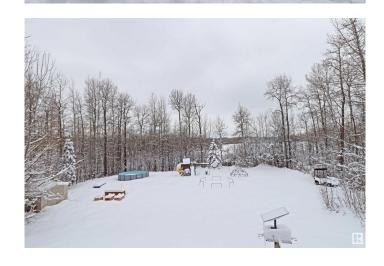

### \$575,000

5 Bedroom, 3.50 Bathroom, 1,501 sqft Rural on 1.56 Acres

Chickakoo Estates, Rural Parkland County, AB

Looking for that perfect acreage to raise a family? This absolutely stunning private and treed 1.56 acre pie lot in Chickakoo Estates is tucked away at the end of the road and backing a field. There's a total of 5 bedrooms and 3.5 baths, vaulted ceilings in the great room and main floor laundry! Fresh paint throughout including the classic white kitchen! Watch the kids and wildlife through the triple pane windows installed in 2020. Double attached garage is heated and there's plenty of room for RV or extra parking. The shingles were replaced in 2019, the water heater is newer, and central air was added in 2014!

#### **Exterior**

Exterior Wood

Exterior Features No Through Road, Private Setting, Treed Lot

Construction Wood

Foundation Concrete Perimeter