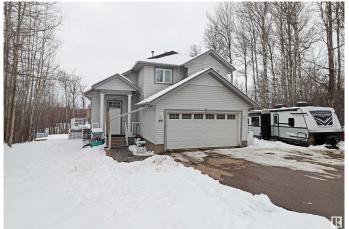

### \$575,000

5 Bedroom, 3.50 Bathroom, 1,501 sqft Rural on 1.56 Acres

Chickakoo Estates, Rural Parkland County, AB

Looking for that perfect acreage to raise a family? This absolutely stunning private and treed 1.56 acre pie lot in Chickakoo Estates is tucked away at the end of the road and backing a field. There's a total of 5 bedrooms and 3.5 baths, vaulted ceilings in the great room and main floor laundry! Fresh paint throughout including the classic white kitchen! Watch the kids and wildlife through the triple pane windows installed in 2020. Double attached garage is heated and there's plenty of room for RV or extra parking. The shingles were replaced in 2019, the water heater is newer, and central air was added in 2014!

Year Built 2001

Type Rural

Sub-Type Detached Single Family

Style 2 Storey
Status Active

#### **Exterior**

Exterior Wood

Exterior Features No Through Road, Private Setting, Treed Lot

Construction Wood

Foundation Concrete Perimeter