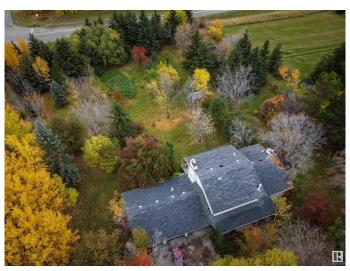

## \$525,000

4 Bedroom, 3.00 Bathroom, 2,000 sqft Rural on 3.02 Acres

Panorama Heights, Rural Parkland County, AB

Beautifully treed corner lot, with Apple and Pear and Cherry Trees, large Garden area, all set on 3+ acres straight north of Spruce Grove, all paved roads leading to this property. The house is approx 2000 sf on 3 levels, with an additional 740 sf below, main floor has a family room, kitchen, dining room and living room, and laundry room and full bathroom. Upstairs is 3 bedrooms and a newly renovated bathroom. The lower level has another family room, bedroom and full bath. there is another level below that is more for storage and mechanical. Triple attached garage Panorama Heights is a mature subdivision only 10 minutes from Spruce Grove and easy drive to St. Albert. Home will need some TLC

#### **Exterior**

Exterior Wood

Exterior Features Corner Lot, Fruit Trees/Shrubs, Treed Lot

Construction Wood

Foundation Concrete Perimeter