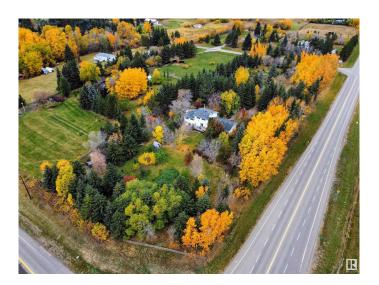

## \$525,000

4 Bedroom, 3.00 Bathroom, 2,000 sqft Rural on 3.02 Acres

Panorama Heights, Rural Parkland County, AB

Beautifully treed corner lot, with Apple and Pear and Cherry Trees, large Garden area, all set on 3+ acres straight north of Spruce Grove, all paved roads leading to this property. The house is approx 2000 sf on 3 levels, with an additional 740 sf below, main floor has a family room, kitchen, dining room and living room, and laundry room and full bathroom. Upstairs is 3 bedrooms and a newly renovated bathroom. The lower level has another family room, bedroom and full bath. there is another level below that is more for storage and mechanical. Triple attached garage Panorama Heights is a mature subdivision only 10 minutes from Spruce Grove and easy drive to St. Albert. Home will need some TLC

#### **Exterior**

Exterior Wood

Exterior Features Corner Lot, Fruit Trees/Shrubs, Treed Lot

Construction Wood

Foundation Concrete Perimeter