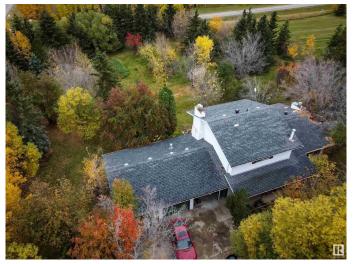

## \$525,000

4 Bedroom, 3.00 Bathroom, 2,000 sqft Rural on 3.02 Acres

Panorama Heights, Rural Parkland County, AB

Beautifully treed corner lot, with Apple and Pear and Cherry Trees, large Garden area, all set on 3+ acres straight north of Spruce Grove, all paved roads leading to this property. The house is approx 2000 sf on 3 levels, with an additional 740 sf below, main floor has a family room, kitchen, dining room and living room, and laundry room and full bathroom. Upstairs is 3 bedrooms and a newly renovated bathroom. The lower level has another family room, bedroom and full bath. there is another level below that is more for storage and mechanical. Triple attached garage Panorama Heights is a mature subdivision only 10 minutes from Spruce Grove and easy drive to St. Albert. Home will need some TLC

### **Essential Information**

MLS® # E4428307
Price \$525,000
Bedrooms 4
Bathrooms 3.00
Full Baths 3
Square Footage 2,000

Acres 3.02 Year Built 1975

Type Rural

Sub-Type Detached Single Family

Style 5 Level Split