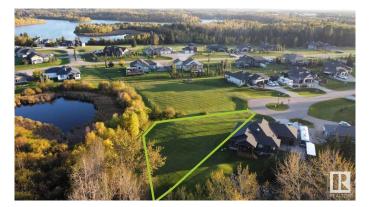

### \$189,900

0 Bedroom, 0.00 Bathroom, Rural on 0.50 Acres

Spring Lake Ranch, Rural Parkland County, AB

\*Price will increase on April 22\* Located on Spruce Crescent, Lot #29 EVER SKY is a spacious cul-de-sac property backing onto an expanse of treed ravine and Spring Lake Ranch's beautiful meadow. One of Phase 4â€<sup>™</sup>s prime lots, it offers versatile home design options and optimal east light. Located in a cul-de-sac, this lot is great for families, with very little through traffic. Backing onto walking trails, and only a few minute walk to the lake. 5 min to renowned Blueberry School, 10 min to Stony Plain & 25 min to Edmonton. The community of Spring Lake offers several playgrounds, skating rink/basketball/pickle ball court & riding arena. You will love the community spirit with events such as the fall festival, Christmas contests, even drive in movies. \*\*Property borders in green are for illustration purposes only, and do not show the official surveyed property dimensions. \*\* GST will be added onto the sale price.

#### Exterior

Exterior Features Backs Onto Park/Trees, Cul-De-Sac, Environmental Reserve, Flat Site, Lake Access Property, Playground Nearby, Private Fishing, Schools