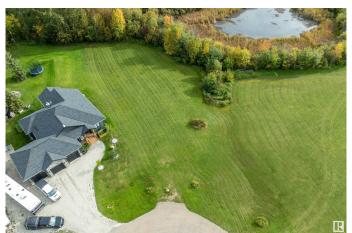

### \$189,900

0 Bedroom, 0.00 Bathroom, Rural on 0.50 Acres

Spring Lake Ranch, Rural Parkland County, AB

\*Price will increase on April 22\* Located on Spruce Crescent, Lot #29 EVER SKY is a spacious cul-de-sac property backing onto an expanse of treed ravine and Spring Lake Ranch's beautiful meadow. One of Phase 4â€<sup>™</sup>s prime lots, it offers versatile home design options and optimal east light. Located in a cul-de-sac, this lot is great for families, with very little through traffic. Backing onto walking trails, and only a few minute walk to the lake. 5 min to renowned Blueberry School, 10 min to Stony Plain & 25 min to Edmonton. The community of Spring Lake offers several playgrounds, skating rink/basketball/pickle ball court & riding arena. You will love the community spirit with events such as the fall festival, Christmas contests, even drive in movies. \*\*Property borders in green are for illustration purposes only, and do not show the official surveyed property dimensions. \*\* GST will be added onto the sale price.

#### Exterior

Exterior Features Backs Onto Park/Trees, Cul-De-Sac, Environmental Reserve, Flat Site, Lake Access Property, Playground Nearby, Private Fishing, Schools