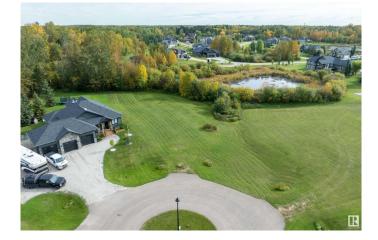

### \$189,900

0 Bedroom, 0.00 Bathroom, Rural on 0.50 Acres

Spring Lake Ranch, Rural Parkland County, AB

\*Price will increase on April 22\* Located on Spruce Crescent, Lot #29 EVER SKY is a spacious cul-de-sac property backing onto an expanse of treed ravine and Spring Lake Ranch's beautiful meadow. One of Phase 4â€<sup>™</sup>s prime lots, it offers versatile home design options and optimal east light. Located in a cul-de-sac, this lot is great for families, with very little through traffic. Backing onto walking trails, and only a few minute walk to the lake. 5 min to renowned Blueberry School, 10 min to Stony Plain & 25 min to Edmonton. The community of Spring Lake offers several playgrounds, skating rink/basketball/pickle ball court & riding arena. You will love the community spirit with events such as the fall festival, Christmas contests, even drive in movies. \*\*Property borders in green are for illustration purposes only, and do not show the official surveyed property dimensions. \*\* GST will be added onto the sale price.

#### Exterior

Exterior Features Backs Onto Park/Trees, Cul-De-Sac, Environmental Reserve, Flat Site, Lake Access Property, Playground Nearby, Private Fishing, Schools