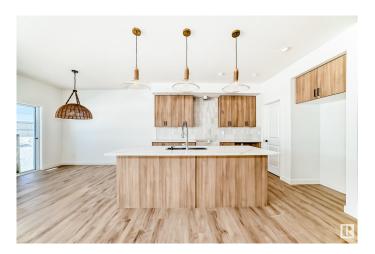

#### \$569,888

3 Bedroom, 2.50 Bathroom, 1,657 sqft Single Family on 0.00 Acres

Glenridding Ravine, Edmonton, AB

QUICK POSSESSION â€" Single Family Home in Saxony Glen. This well-designed home features a double attached garage and side entrance for added convenience. Step into a spacious foyer leading to an open-concept main floor with a bright living area, dining space, and a kitchen with 42― light-toned cabinets, quartz countertops, a water line to the fridge, and a large walk-in pantry. A half bath and rear entry complete the layout. Upstairs offers a bonus room, laundry, two bedrooms, and a primary suite with a walk-in closet and 5-piece ensuite. The basement includes legal suite rough-ins, allowing for easy future development. Rough grading included + \$3,000 appliance allowance.

#### **Exterior**

Exterior Wood, Stone, Vinyl

Exterior Features Airport Nearby, Playground Nearby, Public Transportation, Shopping

Nearby, Stream/Pond, See Remarks

Roof Asphalt Shingles
Construction Wood, Stone, Vinyl