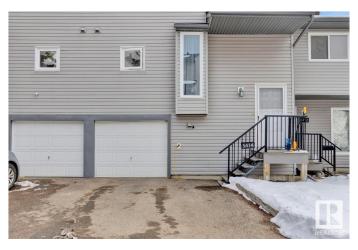

## \$219,900

3 Bedroom, 1.50 Bathroom, 1,192 sqft Condo / Townhouse on 0.00 Acres

Greenview (Edmonton), Edmonton, AB

This 3-bedroom, 2-bathroom townhome in Greenview offers a single attached garage, a cozy wood-burning fireplace, and a spacious balcony off the dining area. Features include luxury vinyl plank flooring throughout (no carpets!), a high-efficiency furnace, and central A/C. The well-kept complex boasts modern exteriors, ample green space, and condo fees covering exterior maintenance & snow removal. Conveniently located near schools and all amenities!

#### **Amenities**

Amenities Air Conditioner, No Animal Home, No Smoking Home

Parking Spaces 2

Parking Parking Pad Cement/Paved, Single Garage Attached

#### **Exterior**

Exterior Wood, Vinyl

Exterior Features Landscaped, Picnic Area, Playground Nearby, Schools, Shopping

Nearby

Roof Asphalt Shingles

Construction Wood, Vinyl

Foundation Slab