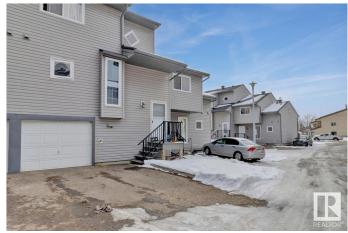

## \$219,900

3 Bedroom, 1.50 Bathroom, 1,192 sqft Condo / Townhouse on 0.00 Acres

Greenview (Edmonton), Edmonton, AB

This 3-bedroom, 2-bathroom townhome in Greenview offers a single attached garage, a cozy wood-burning fireplace, and a spacious balcony off the dining area. Features include luxury vinyl plank flooring throughout (no carpets!), a high-efficiency furnace, and central A/C. The well-kept complex boasts modern exteriors, ample green space, and condo fees covering exterior maintenance & snow removal. Conveniently located near schools and all amenities!

#### **Amenities**

Amenities Air Conditioner, No Animal Home, No Smoking Home

Parking Spaces 2

Parking Parking Pad Cement/Paved, Single Garage Attached

#### **Exterior**

Exterior Wood, Vinyl

Exterior Features Landscaped, Picnic Area, Playground Nearby, Schools, Shopping

Nearby

Roof Asphalt Shingles

Construction Wood, Vinyl

Foundation Slab