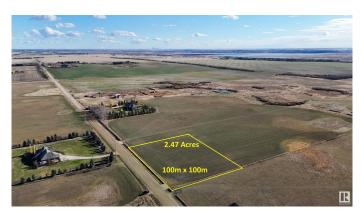

### \$299,800

0 Bedroom, 0.00 Bathroom, Rural on 2.47 Acres

None, Rural Sturgeon County, AB

DREAM ACREAGE - Ideally located at the TOP OF THE HILL just 10 MIN FROM ST.ALBERT, Edmonton or Spruce Grove. BUILD YOUR DREAM HOME with views to the South, ADD A SHOP or a Second Residence, all are PERMITTED UNDER THE ZONING. Newly subdivided 2.47 acres is 100m x 100m. Power and Gas at the road and less than 1km of gravel. GREAT OPPORTUNITY to get into the country and still be close to town. Adjacent 86 Acres of FARM LAND ALSO AVAILABLE - E4428414. High producing soil, seeded to pasture and hay and suitable for grains. Cross fenced and SET UP FOR HORSES with multiple ponds.

## **Essential Information**

MLS® # E4428411 Price \$299,800

Bathrooms 0.00
Acres 2.47
Type Rural

Sub-Type Vacant Lot/Land

Status Active