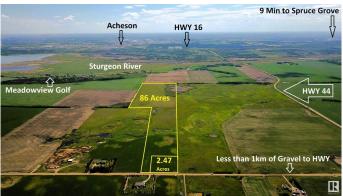

### \$299,800

0 Bedroom, 0.00 Bathroom, Rural on 2.47 Acres

None, Rural Sturgeon County, AB

DREAM ACREAGE - Ideally located at the TOP OF THE HILL just 10 MIN FROM ST.ALBERT, Edmonton or Spruce Grove. BUILD YOUR DREAM HOME with views to the South, ADD A SHOP or a Second Residence, all are PERMITTED UNDER THE ZONING. Newly subdivided 2.47 acres is 100m x 100m. Power and Gas at the road and less than 1km of gravel. GREAT OPPORTUNITY to get into the country and still be close to town. Adjacent 86 Acres of FARM LAND ALSO AVAILABLE - E4428414. High producing soil, seeded to pasture and hay and suitable for grains. Cross fenced and SET UP FOR HORSES with multiple ponds.

## **Essential Information**

MLS® # E4428411 Price \$299,800

Bathrooms 0.00
Acres 2.47
Type Rural

Sub-Type Vacant Lot/Land

Status Active

# **Community Information**

Address 26415 Twp Rd 540

Area Rural Sturgeon County

Subdivision None

City Rural Sturgeon County

County ALBERTA

Province AB

Postal Code T8T 1K6