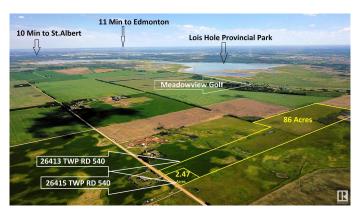

### \$299,800

0 Bedroom, 0.00 Bathroom, Rural on 2.47 Acres

None, Rural Sturgeon County, AB

DREAM ACREAGE - Ideally located at the TOP OF THE HILL just 10 MIN FROM ST.ALBERT, Edmonton or Spruce Grove. BUILD YOUR DREAM HOME with views to the South, ADD A SHOP or a Second Residence, all are PERMITTED UNDER THE ZONING. Newly subdivided 2.47 acres is 100m x 100m. Power and Gas at the road and less than 1km of gravel. GREAT OPPORTUNITY to get into the country and still be close to town. Adjacent 86 Acres of FARM LAND ALSO AVAILABLE - E4428414. High producing soil, seeded to pasture and hay and suitable for grains. Cross fenced and SET UP FOR HORSES with multiple ponds.

## **Essential Information**

MLS® # E4428411 Price \$299,800

Bathrooms 0.00
Acres 2.47
Type Rural

Sub-Type Vacant Lot/Land

Status Active

# **Community Information**

Address 26415 Twp Rd 540

Area Rural Sturgeon County

Subdivision None

City Rural Sturgeon County

County ALBERTA

Province AB

Postal Code T8T 1K6