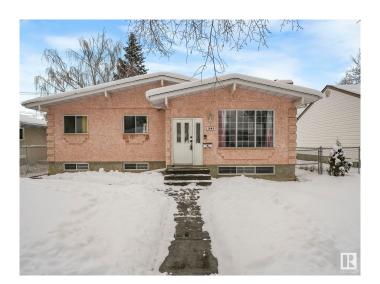

# \$550,000 - 11945 128 Street, Edmonton

MLS® #E4428540

# \$550,000

5 Bedroom, 3.00 Bathroom, 1,397 sqft Single Family on 0.00 Acres

Sherbrooke, Edmonton, AB

Almost 1400 sq ft bungalow - the perfect family home, complete with separate basement living area! 3 bedrooms + 2 baths upstairs, with a 2-bed/1-bath in-law (not legal) suite in basement (separate entrance, kitchen and separate furnace!). Lots of windows and tons of kitchen/dining/living space! TRIPLE GARAGE! HUGE YARD/LOT! Quiet and mature neighborhood, this home is close to schools, shopping, and all amenities. A fantastic opportunity in a prime location, close to downtown, access to Yellowhead, St. Albert and more!