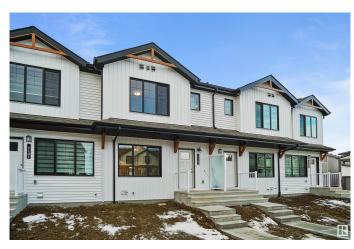

#### \$359,998

3 Bedroom, 2.50 Bathroom, 1,206 sqft Condo / Townhouse on 0.00 Acres

Cy Becker, Edmonton, AB

Welcome to this brand new townhouse unit the "Bentlev― Built by StreetSide Developments and is located in one of Edmonton's newest premier north communities of Cy Becker. With almost 1210 square Feet, front and back yard is landscaped, this opportunity is perfect for a young family or young couple. Your main floor is complete with Luxury Vinyl plank flooring throughout the great room and the kitchen. Highlighted in your new kitchen are upgraded cabinets, upgraded counter tops and a tile back splash. Finishing off the main level is a 2 piece bathroom. The upper level has 3 bedrooms and 2 full bathrooms that is perfect for a first time buyer. \*\*\* Home is under construction and photos used are from the same model recently built but the colors may vary. To be completed in September of 2025

#### Interior

Interior Features ensuite bathroom

Appliances See Remarks

Heating Forced Air-1, Natural Gas

Stories 2 Has Basement Yes

Basement Full, Unfinished