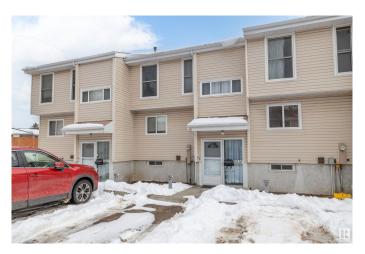

# \$229,900 - 5510 145 Avenue, Edmonton

MLS® #E4428672

## \$229,900

3 Bedroom, 1.50 Bathroom, 1,179 sqft Condo / Townhouse on 0.00 Acres

Casselman, Edmonton, AB

Welcome home to this beautiful updated 3 bedroom, 2 bathroom townhouse located in the well-managed complex of Steele Heights condo. Offering the perfect mix of comfort and convenience with low monthly condo fees. It is a fantastic opportunity for both families and investors! Step inside the spacious home to a bright and open space, well-appointed updated kitchen with plenty of storage, three good size bedrooms and two renovated bathrooms. Need more space? The partially finished basement is perfect for a family room, home office or gym, it awaits your final touch! The massive fenced yard provides the perfect setting for outdoor entertaining, gardening, BBQ or just relaxing. Located in the quiet and close-knit community of Casselman, close to shopping, dining, schools and transit. Don't miss out on this move-in-ready home!

#### **Exterior**

Exterior Wood, Vinyl

Exterior Features Fenced, Landscaped, Playground Nearby, Public Transportation,

Schools, Shopping Nearby

Roof Asphalt Shingles

Construction Wood, Vinyl

Foundation Concrete Perimeter