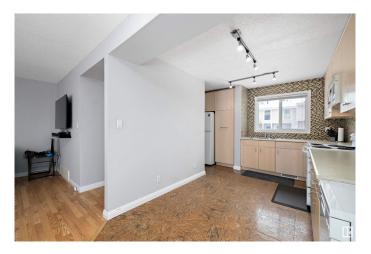

## \$229,900

3 Bedroom, 1.50 Bathroom, 1,179 sqft Condo / Townhouse on 0.00 Acres

Casselman, Edmonton, AB

Welcome home to this beautiful updated 3 bedroom, 2 bathroom townhouse located in the well-managed complex of Steele Heights condo. Offering the perfect mix of comfort and convenience with low monthly condo fees. It is a fantastic opportunity for both families and investors! Step inside the spacious home to a bright and open space, well-appointed updated kitchen with plenty of storage, three good size bedrooms and two renovated bathrooms. Need more space? The partially finished basement is perfect for a family room, home office or gym, it awaits your final touch! The massive fenced yard provides the perfect setting for outdoor entertaining, gardening, BBQ or just relaxing. Located in the quiet and close-knit community of Casselman, close to shopping, dining, schools and transit. Don't miss out on this move-in-ready home!

#### Interior

Appliances Dishwasher-Portable, Dryer, Microwave Hood Fan, Refrigerator,

Stove-Electric, Washer

Heating Forced Air-1, Natural Gas

Stories 2

Has Basement Yes

Basement Full, Partially Finished