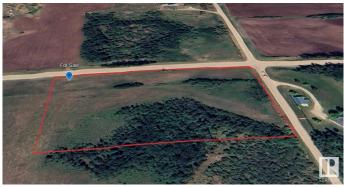

#### \$210,000

0 Bedroom, 0.00 Bathroom, Rural on 4.89 Acres

None, Rural Sturgeon County, AB

Escape to your own private retreat just 6.4 km west of RiviÃ"re Qui Barre. This rural gem sits outside any subdivision, offering unmatched privacy, wide-open space, and fewer restrictionsâ€"perfect for crafting your dream home exactly as you envision it. Surrounded by authentic Alberta farmland, this peaceful parcel is tucked down a quiet road with minimal traffic. Ready for immediate occupancy, it's a blank canvas awaiting your personal touch. Come stake your claim in true countryside living! \*\*Property lines in images are approximate only\*