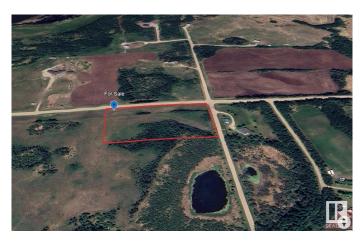

#### \$210,000

0 Bedroom, 0.00 Bathroom, Rural on 4.89 Acres

None, Rural Sturgeon County, AB

Escape to your own private retreat just 6.4 km west of RiviÃ"re Qui Barre. This rural gem sits outside any subdivision, offering unmatched privacy, wide-open space, and fewer restrictionsâ€"perfect for crafting your dream home exactly as you envision it. Surrounded by authentic Alberta farmland, this peaceful parcel is tucked down a quiet road with minimal traffic. Ready for immediate occupancy, it's a blank canvas awaiting your personal touch. Come stake your claim in true countryside living! \*\*Property lines in images are approximate only\*