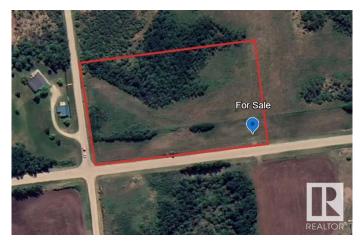

#### \$210,000

0 Bedroom, 0.00 Bathroom, Rural on 4.89 Acres

None, Rural Sturgeon County, AB

Escape to your own private retreat just 6.4 km west of RiviÃ"re Qui Barre. This rural gem sits outside any subdivision, offering unmatched privacy, wide-open space, and fewer restrictionsâ€"perfect for crafting your dream home exactly as you envision it. Surrounded by authentic Alberta farmland, this peaceful parcel is tucked down a quiet road with minimal traffic. Ready for immediate occupancy, it's a blank canvas awaiting your personal touch. Come stake your claim in true countryside living! \*\*Property lines in images are approximate only\*