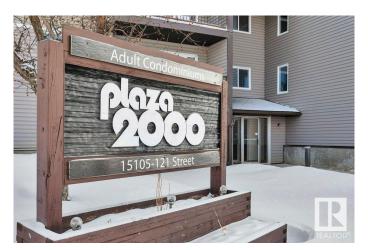

#### \$100,000

1 Bedroom, 1.00 Bathroom, 636 sqft Condo / Townhouse on 0.00 Acres

Caernarvon, Edmonton, AB

Attention First time home buyers or Investors!!!! Don't miss your chance to own this 636 sq.ft. 2nd floor one bedroom in the well-cared for "Plaza 2000" 18 + condo complex! This unit boasts: upgraded bright-white galley kitchen, dining area, a bright and spacious living room which opens onto a west-facing balcony, a massive bedroom, and 4pc bathroom with extra cabinetry. Some other features included are entire unit freshly painted, bathtub and sink reglazed, newer patio door, roof, in-unit storage room, same floor laundry, and an assigned and powered parking stall. All utilities included in the low condo fee. Nearby: Save-On-Foods, Shoppers, Timmies, YMCA, schools, and public transport. MOVE IN **READY & QUICK POSSESSION!** 

# **Community Information**

Address 224 15105 121 Street

Area Edmonton
Subdivision Caernarvon
City Edmonton
County ALBERTA

Province AB

Postal Code T5X 2G3