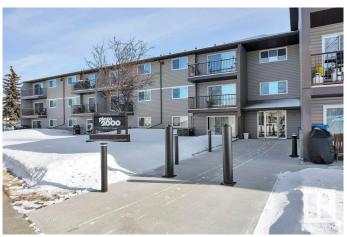

#### \$100,000

1 Bedroom, 1.00 Bathroom, 636 sqft Condo / Townhouse on 0.00 Acres

Caernarvon, Edmonton, AB

Attention First time home buyers or Investors!!!! Don't miss your chance to own this 636 sq.ft. 2nd floor one bedroom in the well-cared for "Plaza 2000" 18 + condo complex! This unit boasts: upgraded bright-white galley kitchen, dining area, a bright and spacious living room which opens onto a west-facing balcony, a massive bedroom, and 4pc bathroom with extra cabinetry. Some other features included are entire unit freshly painted, bathtub and sink reglazed, newer patio door, roof, in-unit storage room, same floor laundry, and an assigned and powered parking stall. All utilities included in the low condo fee. Nearby: Save-On-Foods, Shoppers, Timmies, YMCA, schools, and public transport. MOVE IN **READY & QUICK POSSESSION!** 

#### **Exterior**

Exterior Wood, Vinyl

Exterior Features Flat Site, Park/Reserve, Playground Nearby, Public Swimming Pool,

Public Transportation, Schools, Shopping Nearby

Roof Asphalt Shingles

Construction Wood, Vinyl