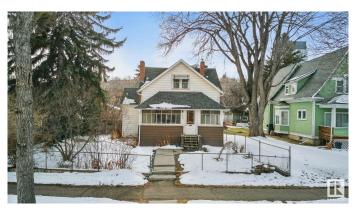

# \$606,000 - 10184 90 Street, Edmonton

MLS® #E4428835

## \$606,000

1 Bedroom, 1.50 Bathroom, 1,132 sqft Single Family on 0.00 Acres

Riverdale, Edmonton, AB

Beautiful and large piece of property right in one of Edmonton's best neighborhoods Riverdale. Proximity to downtown, the River valley, steps away from Dogpatch Bistro and Bread and Butter bakery are the main takeaways with this great 50'x150' property. The home has recently undergone some abatement to get it ready for a large renovation. It can be brought back to life with a renovation or finish the process of bringing it down to make room for new development. There are renovation plans on the home and garage suite plans that are available to be added into the contract. This is definitely one worth considering in your property search!

Built in 1912