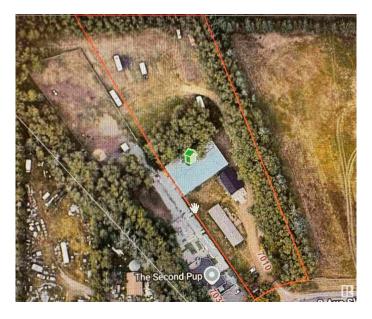

#### \$1,650,000

3 Bedroom, 2.00 Bathroom, 1,520 sqft Single Family on 0.00 Acres

Ellerslie, Edmonton, AB

Prime development opportunity in Heart of Southwest. 2.07 acres with lots of neighboring properties being already converted to multi and/or commercial zoning, currently can run a home based business(daycare etc.) Property has mint condition bungalow built in 2009 with 1500 sq ft, 3 beds 2 full baths, gas fireplace and large kitchen. Massive double detached heated garage, can easily park 4 vehicles in it. Plus a huge 6000 sq ft + steel shop with 18 foot garage door, all this leads to huge yard for storage, parking trailers, trucks, dozers etc. Great holding property or start process for rezoning is supported. Backing onto Henday. Dont miss out!

## **Community Information**

Address 7010 2 Avenue

Area Edmonton
Subdivision Ellerslie
City Edmonton
County ALBERTA

Province AB

Postal Code T6X 1A3