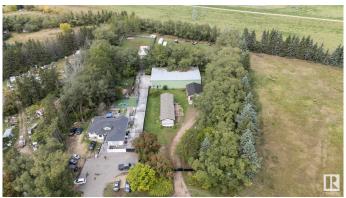

#### \$1,650,000

3 Bedroom, 2.00 Bathroom, 1,520 sqft Single Family on 0.00 Acres

Ellerslie, Edmonton, AB

Prime development opportunity in Heart of Southwest. 2.07 acres with lots of neighboring properties being already converted to multi and/or commercial zoning, currently can run a home based business(daycare etc.) Property has mint condition bungalow built in 2009 with 1500 sq ft, 3 beds 2 full baths, gas fireplace and large kitchen. Massive double detached heated garage, can easily park 4 vehicles in it. Plus a huge 6000 sq ft + steel shop with 18 foot garage door, all this leads to huge yard for storage, parking trailers, trucks, dozers etc. Great holding property or start process for rezoning is supported. Backing onto Henday. Dont miss out!