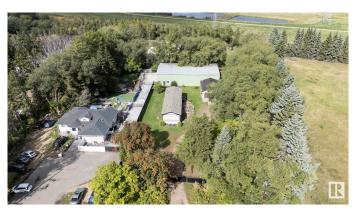

#### \$1,650,000

3 Bedroom, 2.00 Bathroom, 1,520 sqft Single Family on 0.00 Acres

Ellerslie, Edmonton, AB

Prime development opportunity in Heart of Southwest. 2.07 acres with lots of neighboring properties being already converted to multi and/or commercial zoning, currently can run a home based business(daycare etc.) Property has mint condition bungalow built in 2009 with 1500 sq ft, 3 beds 2 full baths, gas fireplace and large kitchen. Massive double detached heated garage, can easily park 4 vehicles in it. Plus a huge 6000 sq ft + steel shop with 18 foot garage door, all this leads to huge yard for storage, parking trailers, trucks, dozers etc. Great holding property or start process for rezoning is supported. Backing onto Henday. Dont miss out!